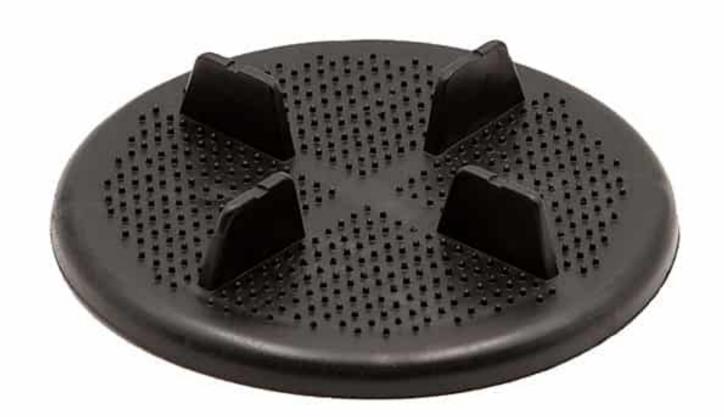

# Fix pedestal 8 mm

The 8 mm fix pedestal is ideal for creating a roof top or covering an existing terrace. It is made of one piece.

#### Technical Characteristics

Composition: polypropylene (recycled and recyclable)

Color: black

Origine: France

Garantee: 10 years

Conformity: norm DTU 43.1

Use: pedestrian only

Base diameter: 120 mm

Lugs dimension: height 18 mm / thickness 4 mm

Resistance to temperatures: from -40°C to +60°C

Resistances to atmospheric agents: UV and freeze

Load resistance: up to 1 ton