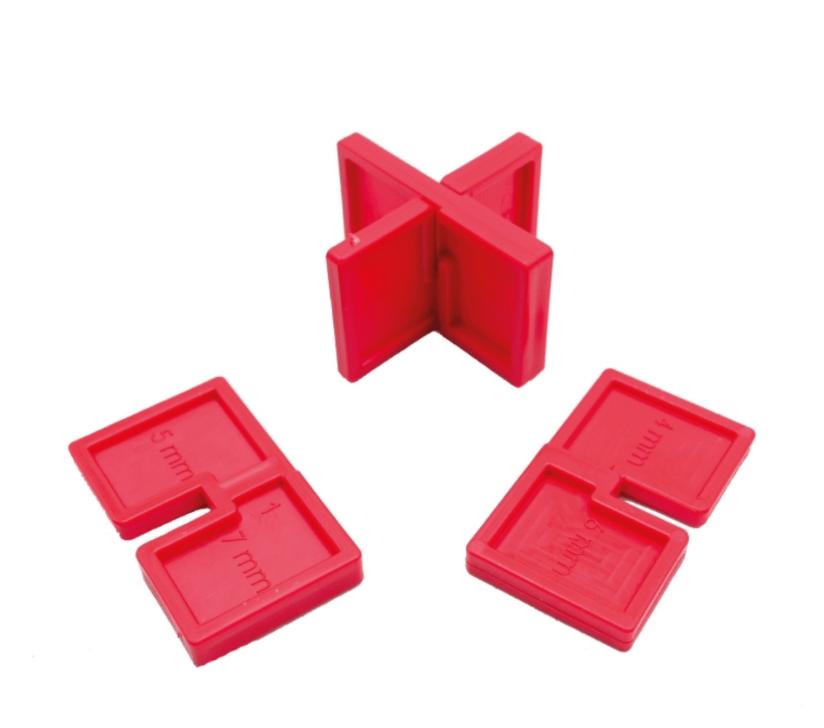

## Blade spacers 4, 5, 6, 7 mm

Provides regular spacing between the wooden blades.

## Application & Use

Allows a regular spacing of 4 to 7 mm between the wooden blades.

Place the spacers in several places between the blades and tighten.

## **Technical Characteristics**

Composition: plastic

Color: red

Origine: France

Garantee: 10 years

Conformity: norm DTU 43.1

**Thickness:** 4, 5, 6, ou 7 mm

Resistance to temperatures: from -40°C to +60°C