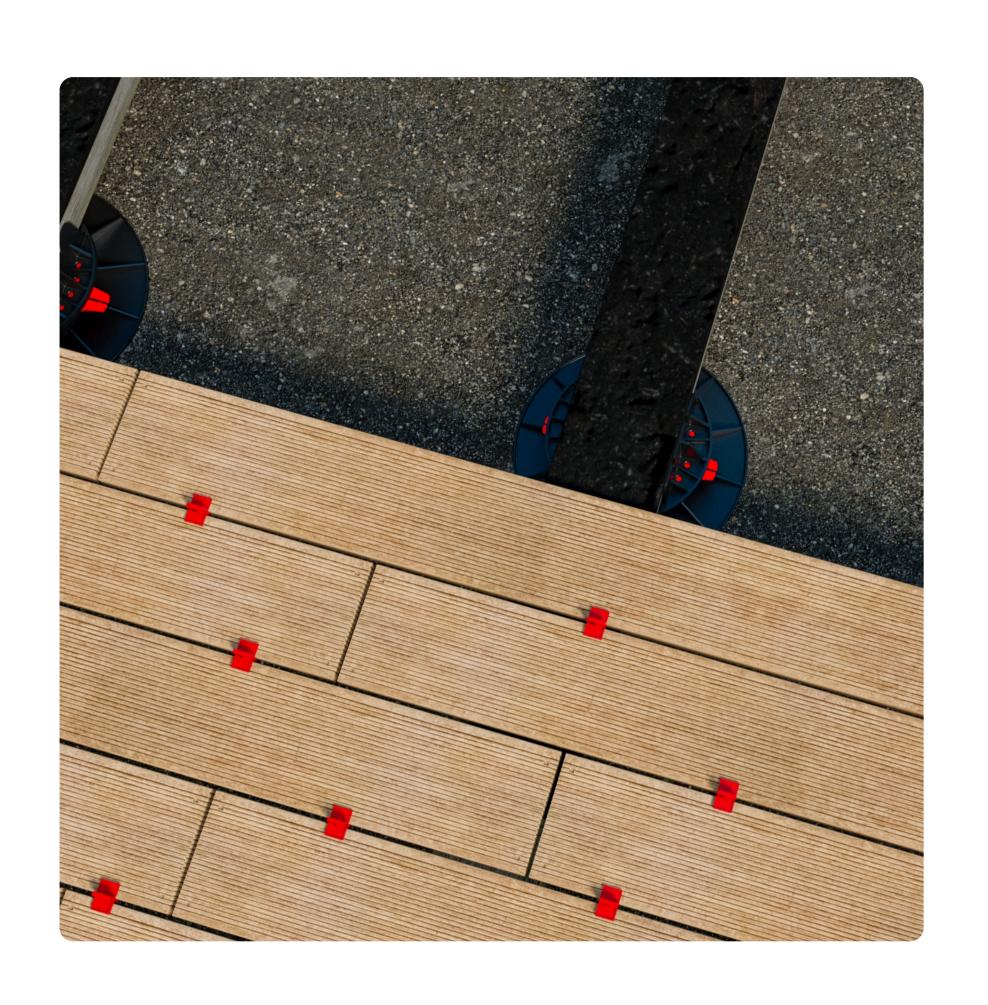

## Application & Use

Allows a regular spacing of 4 to 7 mm between the wooden blades.

Place the spacers in several places between the blades and tighten.

## Product Advantage

- + Allows for regular spacing between terrace blades
- + Choice of the thickness of the spacing from 4 to 7 mm depending on the face used
- Increases the life of the terrace