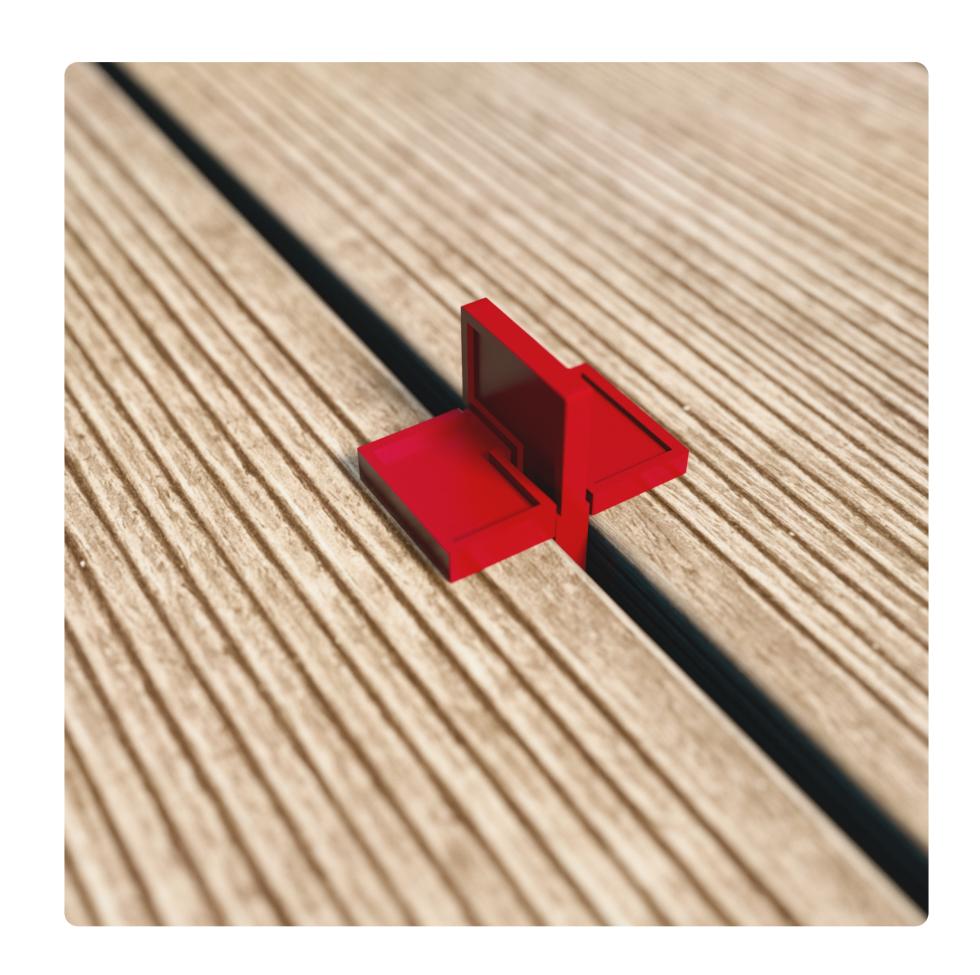

## Application & Use

Allows a regular spacing of 4 to 7 mm between the wooden blades.

Place the spacers in several places between the blades and tighten.