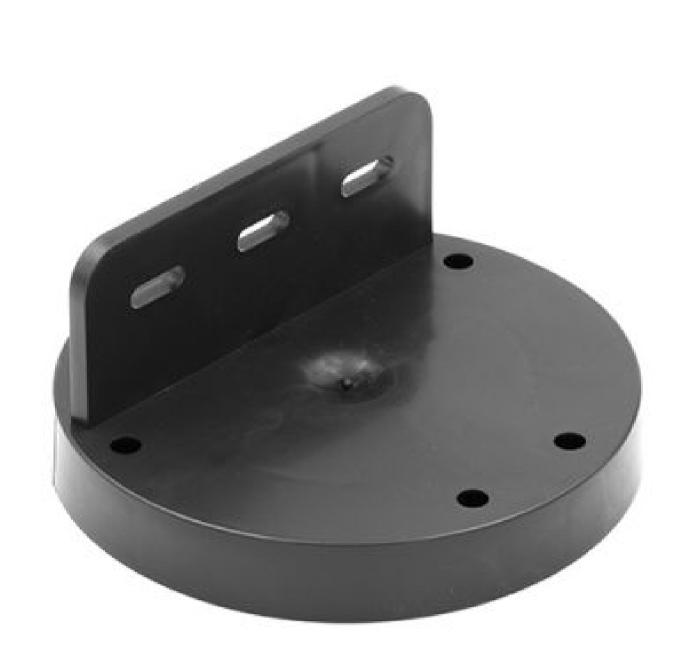

# Decking head of pedestal

allows the conversion of a pedestal for slabs into a wooden decks pedestal

## Application & Use

Designed to fit on the head of a slab pedestal and to transform into pedestal for decking applications.

Compatible with all pedestals except fix 8 mm and 8/20 mm.

### Product Advantage

- Convert a pedestal for slabs into decking pedestal
- It clips on the pedestal base without any fixing

## **Technical Characteristics**

Composition: polypropylene (recycled and recyclable)

Color: black

Origine: France

Garantee: 10 years

Conformity: norm DTU 43.1

Use: pedestrian only

Head diameter: 120 mm

Lug height: 3 mm

Resistance to temperatures: from -40°C to +60°C

Resistances to atmospheric agents: UV and freeze