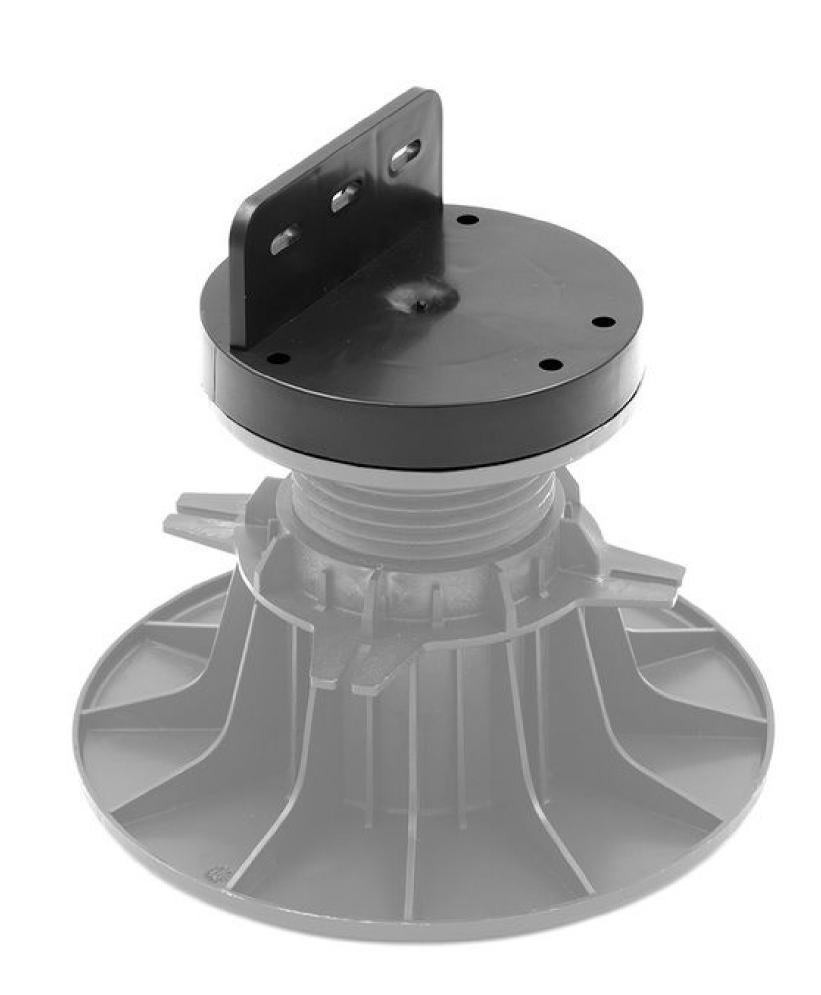

# Decking head of pedestal

allows the conversion of a pedestal for slabs into a wooden decks pedestal

## Application & Use

Designed to fit on the head of a slab pedestal and to transform into pedestal for decking applications.

Compatible with all pedestals except fix 8 mm and 8/20 mm.

### Product Advantage

- Convert a pedestal for slabs into decking pedestal
- It clips on the pedestal base without any fixing