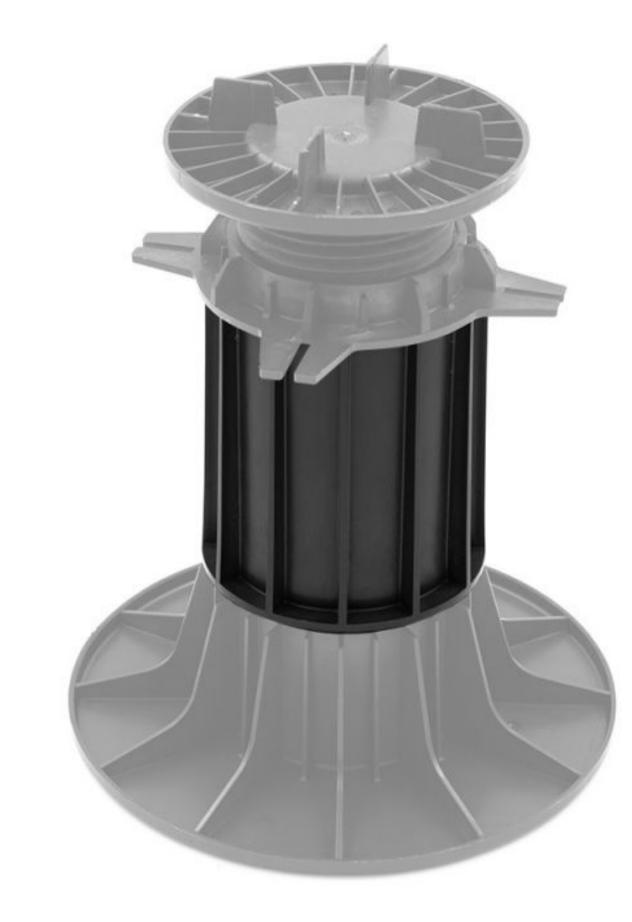

# **Extension 110 mm**

Allows to increase the final height of pedestals (decking and paving) 150/260 mm.

#### **Increases by 110 mm the height of the pedestals for** wooden decks and tiled terraces. To be placed on the base.

Possibility to add up to 4 extensions and add 440 mm to the final height.

## **Technical Characteristics**

**Composition :** polypropylene (recycled and recyclable)

Color : black

**Origine :** France

- Up to 4 extensions can be stacked on 1 pedestal
- Practical, the extension is placed between the base and the head of the pedestal
- + Compatible only with pedestals 150/260 mm (paving and decking).