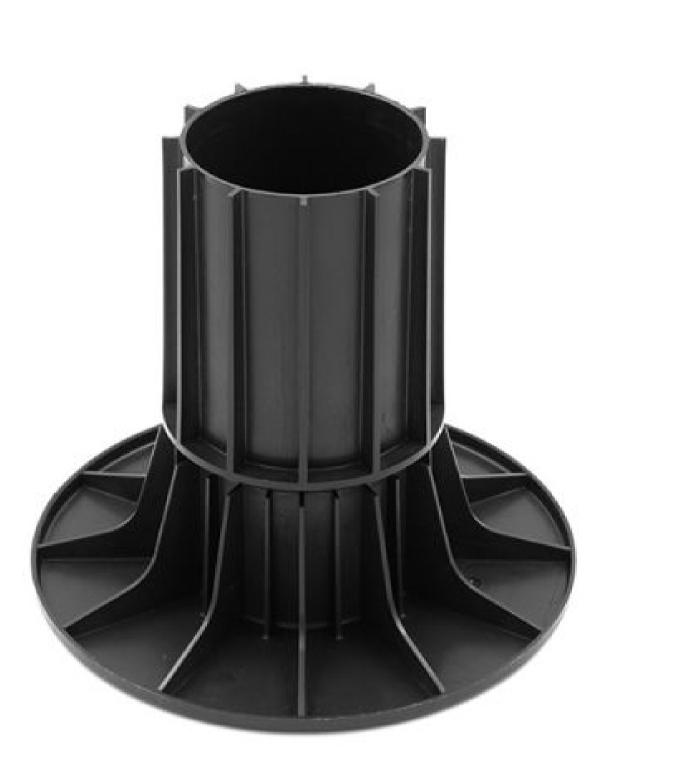

# **Extension 110 mm**

Allows to increase the final height of pedestals (decking and paving) 150/260 mm.

#### **Increases by 110 mm the height of the pedestals for** wooden decks and tiled terraces. To be placed on the base.

Possibility to add up to 4 extensions and add 440 mm to the final height.

## **Technical Characteristics**

**Composition :** polypropylene (recycled and recyclable)

Color : black

**Origine :** France

- Up to 4 extensions can be stacked on 1 pedestal
- Practical, the extension is placed between the base and the head of the pedestal
- + Compatible only with pedestals 150/260 mm (paving and decking).