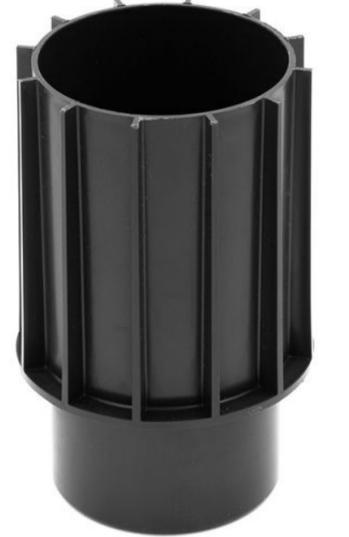

# **Extension 110 mm**

Allows to increase the final height of pedestals (decking and paving) 150/260 mm.

#### **Increases by 110 mm the height of the pedestals for** wooden decks and tiled terraces. To be placed on the base.

Possibility to add up to 4 extensions and add 440 mm to the final height.

## **Technical Characteristics**

**Composition :** polypropylene (recycled and recyclable)

Color : black

**Origine :** France

- Up to 4 extensions can be stacked on 1 pedestal
- Practical, the extension is placed between the base and the head of the pedestal
- + Compatible only with pedestals 150/260 mm (paving and decking).

Garantee : 10 years

- Conformity : norm DTU 43.1
- **Use :** pedestrian only
- Diameter: 120 mm
- Height: 110 mm
- **Resistance to temperatures :** from -40°C to +60°C
- **Resistances to atmospheric agents :** UV and freeze
- Load resistance : up to 1 ton