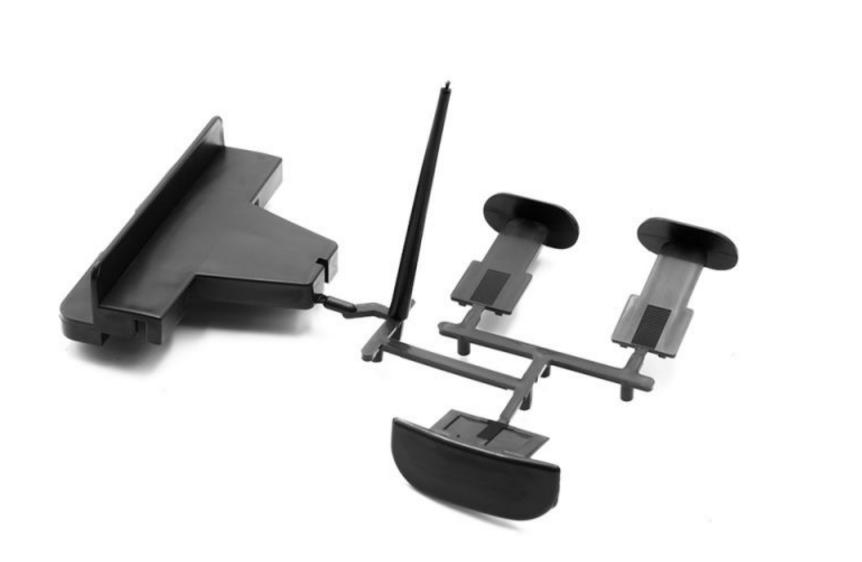

#### Color : black

- Allows the aesthetic finish of a terrace on pedestals
- Allows the side closure of the terrace in combination with the slab plate
- Allows the creation of stair steps
- It clips on the pedestal base without any fixing
- Breakable lugs to allow laying of slabs of any thickness

**Origine :** France

Garantee : 10 years

Conformity : norm DTU 43.1

**Use :** pedestrian only

Dimensions: 100 mm x 67 mm x 28 mm

Resistance to temperatures : from -40°C to +60°C

**Resistances to atmospheric agents :** UV and freeze