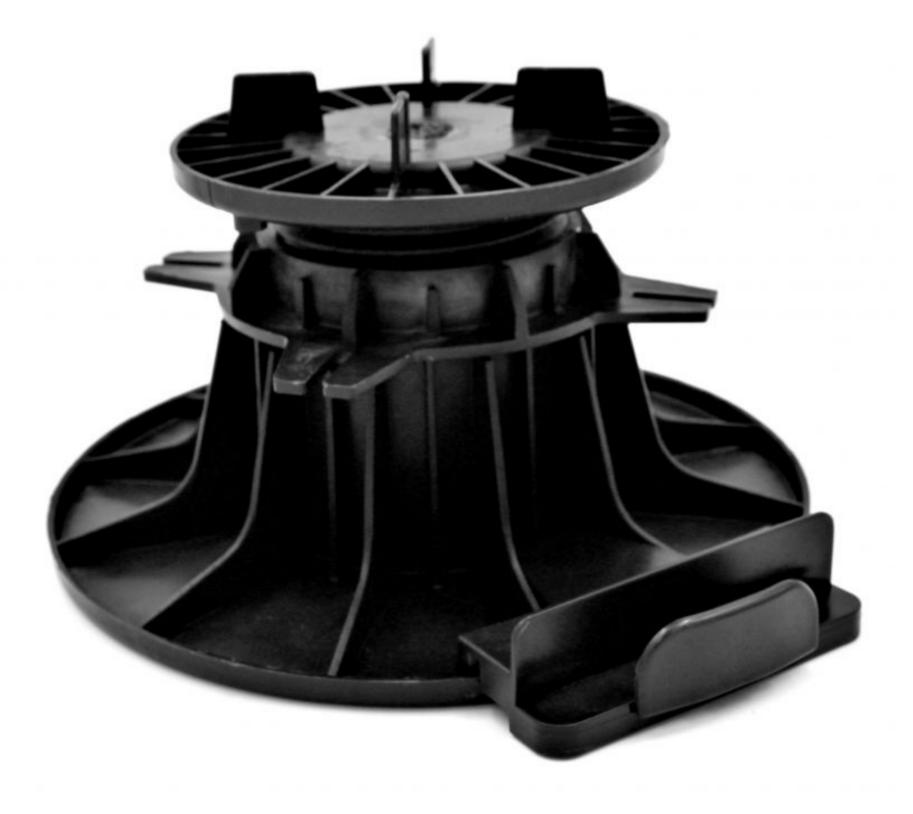

# Lateral support

Allows the side closure of the terrace.

### Product Advantage

Allows the lateral closure of a terrace by creating a riser or a stop finish. Associated with the slab plate it allows a finishing with plinth or the creation of stairs.

Compatible with adjustable studs except 8/20 mm. Provide 2 supports for the dressing of an angle.

#### Color : black

- Allows the aesthetic finish of a terrace on pedestals
- Allows the side closure of the terrace in combination with the slab plate
- Allows the creation of stair steps
- It clips on the pedestal base without any fixing
- Breakable lugs to allow laying of slabs of any thickness