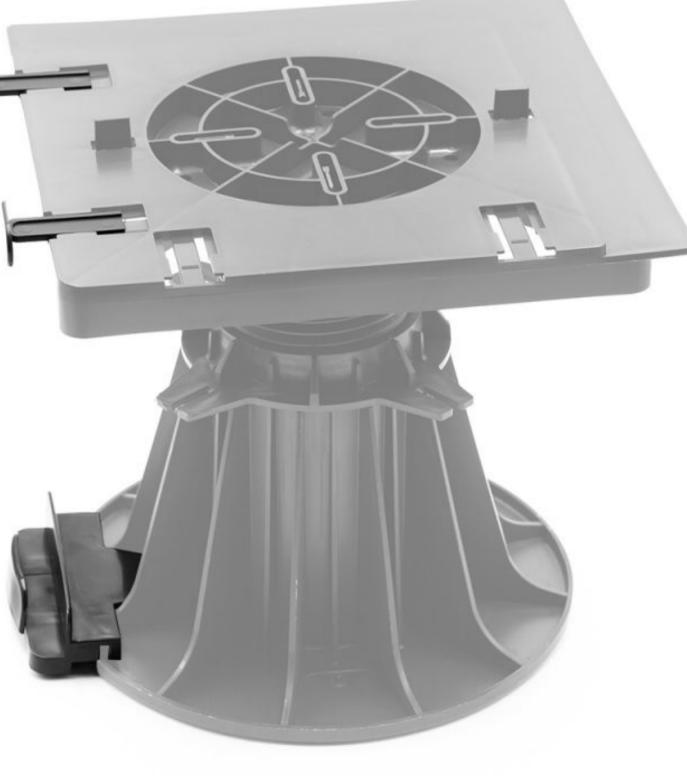

### Product Advantage

Allows the lateral closure of a terrace by creating a riser or a stop finish. Associated with the slab plate it allows a finishing with plinth or the creation of stairs.

Compatible with adjustable studs except 8/20 mm. Provide 2 supports for the dressing of an angle.

#### Color : black

- Allows the aesthetic finish of a terrace on pedestals
- Allows the side closure of the terrace in combination with the slab plate
- Allows the creation of stair steps
- It clips on the pedestal base without any fixing
- Breakable lugs to allow laying of slabs of any thickness