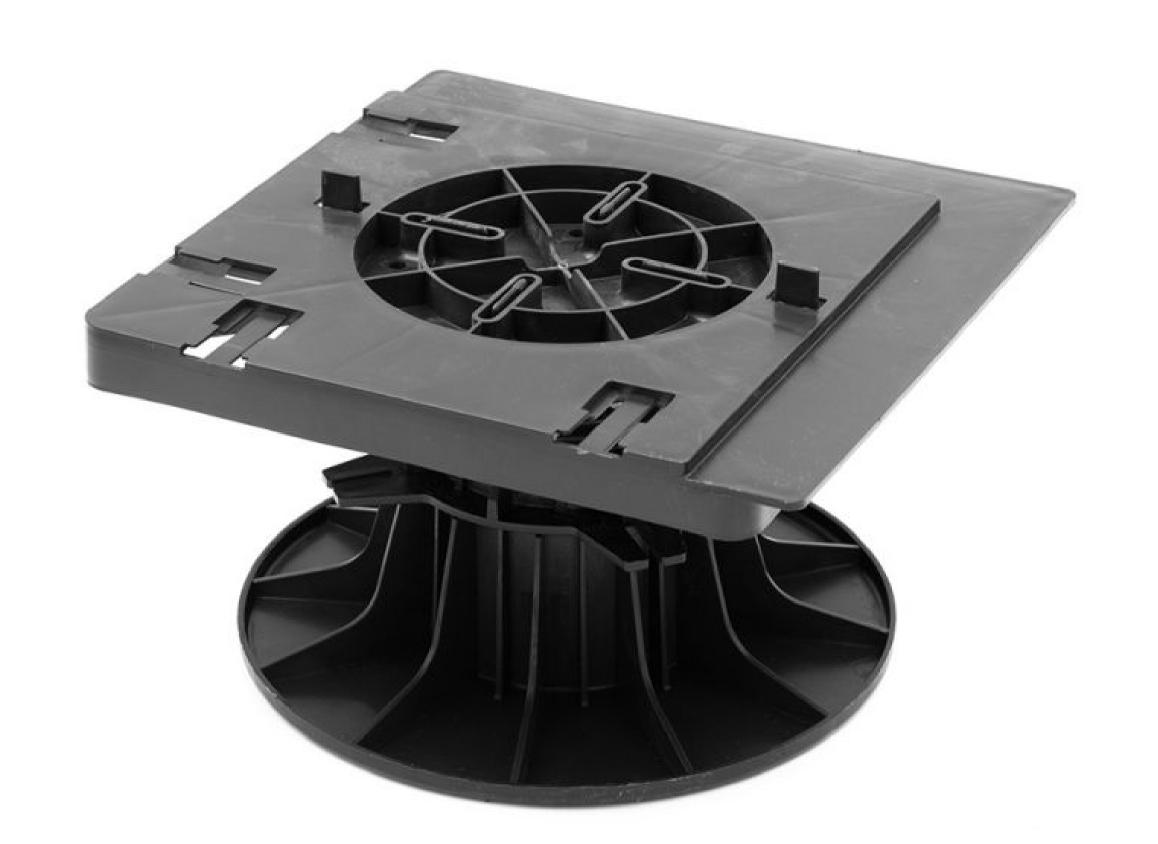

## Slab plate

Stabilizes the slab for installation against a wall.

## Application & use

Stabilizes the slab for installation against a wall. Combined with the lateral support it allows the realization of finishing with plinth or the creation of stairs.

Increases the height of the pedestal by 13 mm. Compatible with all pedestals except 8/20 mm.