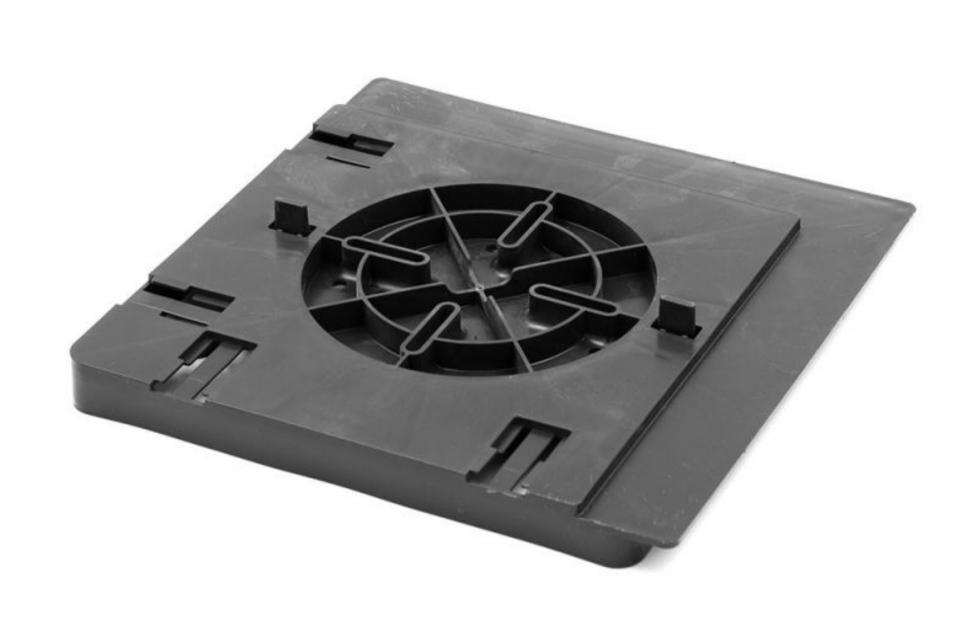

## Slab plate

Stabilizes the slab for installation against a wall.

## Application & use

Stabilizes the slab for installation against a wall. Combined with the lateral support it allows the realization of finishing with plinth or the creation of stairs.

Increases the height of the pedestal by 13 mm. Compatible with all pedestals except 8/20 mm.

## **Technical Characteristics**

Composition: polypropylene (recycled and recyclable)

Color: black

Origine: France

Garantee: 10 years

Conformity: norm DTU 43.1

Use: pedestrian only

Dimensions: 206 mm x 206 mm