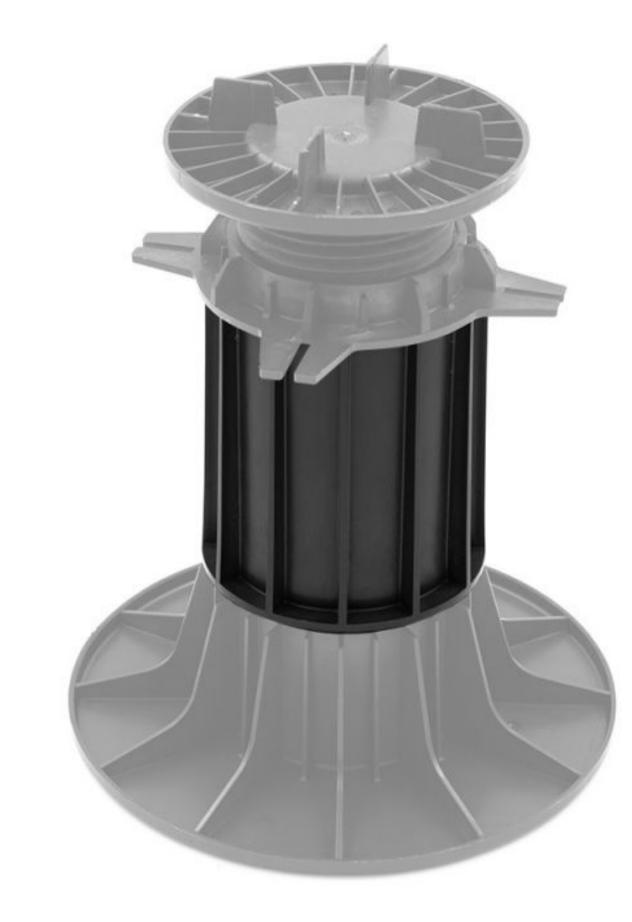

# **Extension 60 mm**

Allows to increase the final height of pedestals (decking and paving) 150/260 mm.

#### Increases by 60 mm the height of the pedestals for wooden decks and tiled terraces. To be placed on the base.

Possibility to add up to 4 extensions and add 240 mm to the final height.

## **Technical Characteristics**

**Composition :** polypropylene (recycled and recyclable)

Color : black

**Origine :** France

- Up to 4 extensions can be stacked on 1 pedestal
- Practical, the extension is 4 placed between the base and the head of the pedestal without fixing
- + Compatible only with pedestals 150/260 mm (paving and decking).