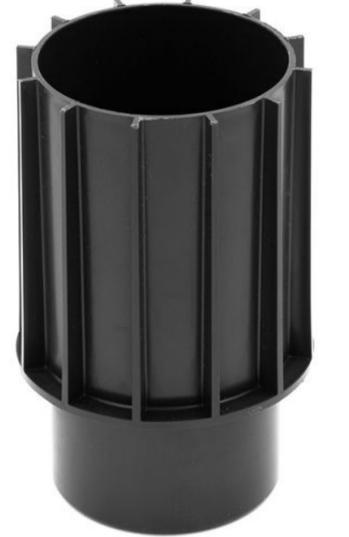

# **Extension 60 mm**

Allows to increase the final height of pedestals (decking and paving) 150/260 mm.

#### Increases by 60 mm the height of the pedestals for wooden decks and tiled terraces. To be placed on the base.

Possibility to add up to 4 extensions and add 240 mm to the final height.

## **Technical Characteristics**

**Composition :** polypropylene (recycled and recyclable)

Color : black

**Origine :** France

- Up to 4 extensions can be stacked on 1 pedestal
- Practical, the extension is 4 placed between the base and the head of the pedestal without fixing
- + Compatible only with pedestals 150/260 mm (paving and decking).

Garantee : 10 years

- Conformity : norm DTU 43.1
- **Use :** pedestrian only
- Diameter: 120 mm
- Height: 60 mm
- **Resistance to temperatures :** from -40°C to +60°C
- **Resistances to atmospheric agents :** UV and freeze
- Load resistance : up to 1 ton