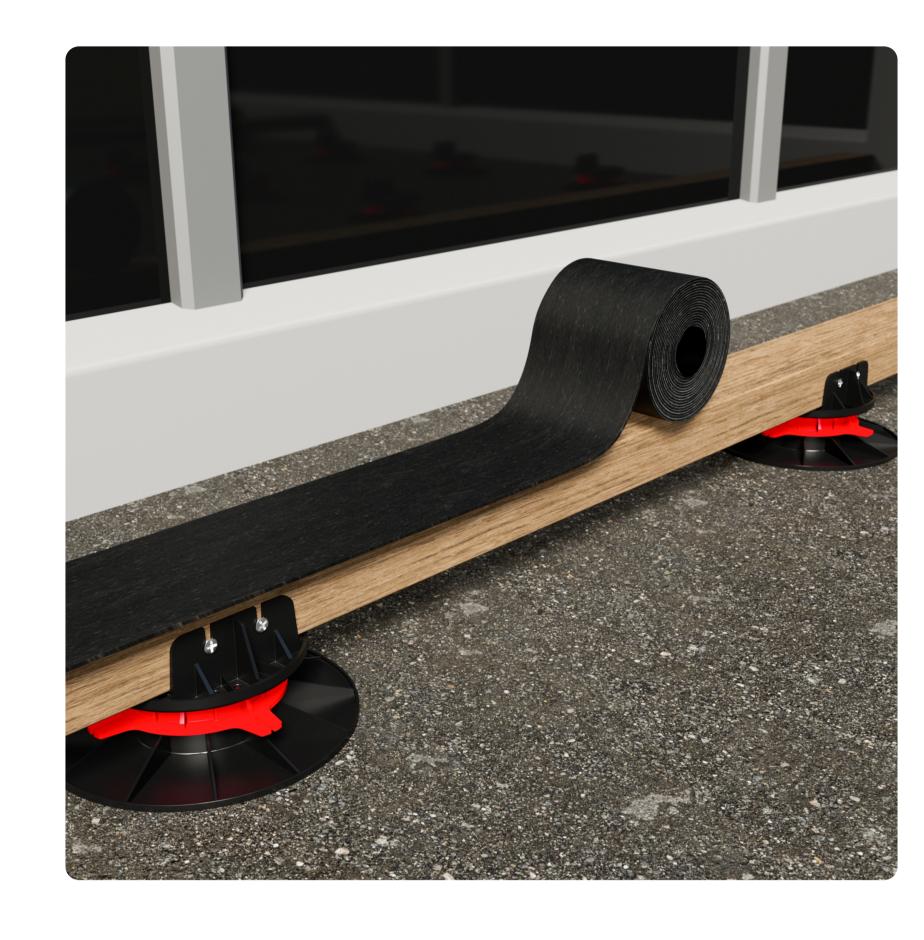

### Application & Use

Designed to protect joists against moisture and rainwater and thus increase the life of the terrace. 100% waterproof band.

Place the tape on a dry and clean support.

### Product Advantage

- + Adheres to most building materials (wood, plastic, glass, concrete, metal)
- + 100% waterproof: ideal for wood, roof, piping, framing, etc.
- Robust, the band is tear-proof and non-deformable
- + Reduced resonance when walking on the terrace
- Protects and extends the service life of the joists structure
- + Ensures watertightness of the structure against moisture and rainwater runoff