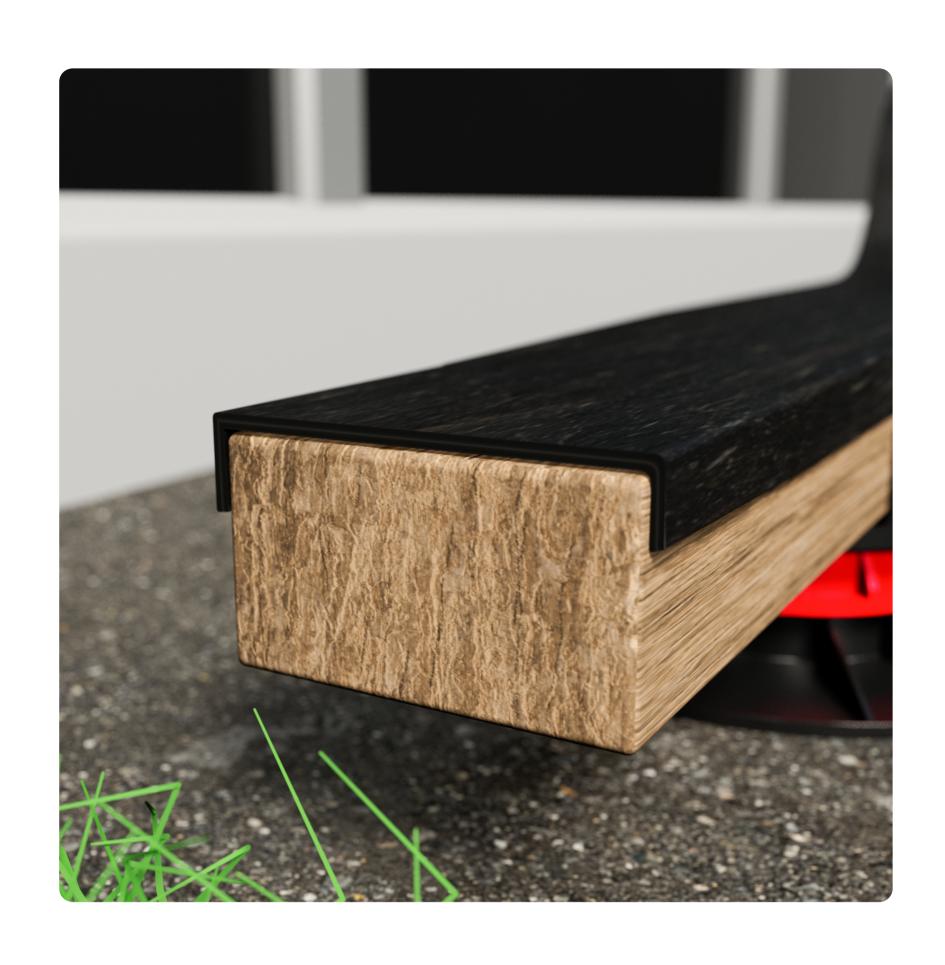

### Application & Use

Designed to protect joists against moisture and rainwater and thus increase the life of the terrace. 100% waterproof band.

Place the tape on a dry and clean support.

### Product Advantage

- + Adheres to most building materials (wood, plastic, glass, concrete, metal)
- + 100% waterproof: ideal for wood, roof, piping, framing, etc.
- Robust, the band is tear-proof and non-deformable
- + Reduced resonance when walking on the terrace
- Protects and extends the service life of the joists structure
- + Ensures watertightness of the structure against moisture and rainwater runoff