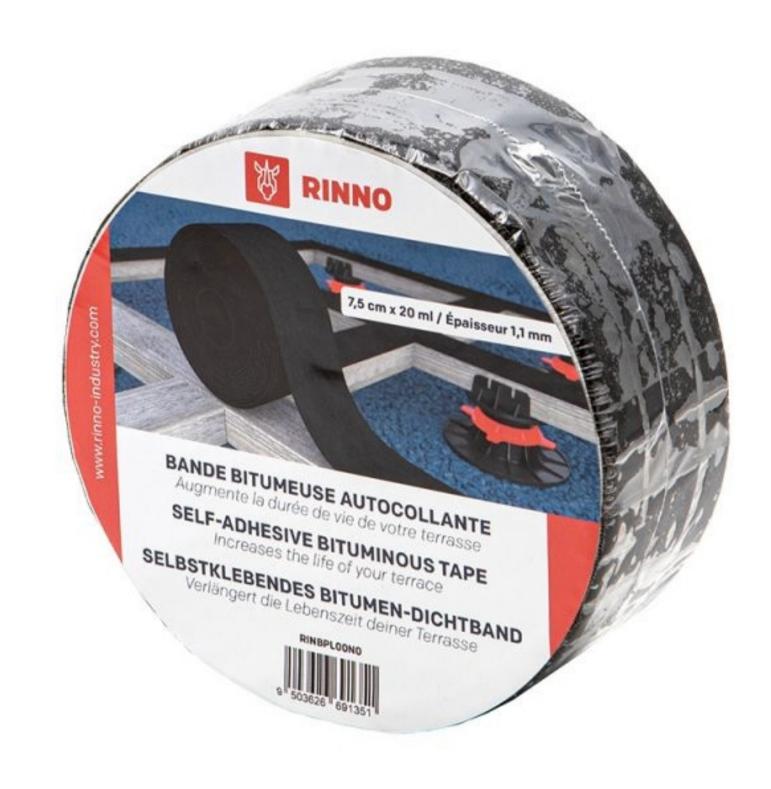

## SELF ADHESIVE BITUMINOUS TAPE

JOISTS PROTECTION

# Self adhesive bituminous tape

Protects the joists from moisture and prolongs the service life.

### Application & Use

Designed to protect joists against moisture and rainwater and thus increase the life of the terrace. 100% waterproof band.

Place the tape on a dry and clean support.

#### **Technical Characteristics**

Composition: bitumen, aluminum foil, silicone protection

Color: black

Origine: France

Garantee: 10 years

Conformity: norm DTU 43.1

Dimension: 7,5 cm x 20 ml

Thickness: 1,1 mm