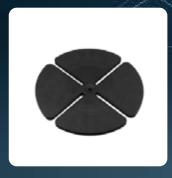

### **Self-leveling disc**

The self-leveling disc is used to compensate up to 5% slope over 1 meter. It allows the installation of a structure on unlevelled ground. This accessory is suitable with all pedestals in the decking and the paving range from 40/60 mm.