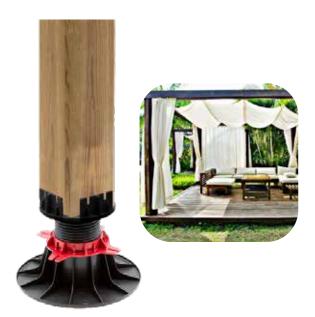

### **Post Pedestal**

The adjustable pedestal adapts to posts of 90x90 mm. This accessory allows easy construction of wooden structures on any type of grounds.

Its advantage is to enable the creation of structures on an uncemented ground while maintaining a robustness.

This accessory is particularly appreciated for the construction of wooden extensions, bungalows and pergolas.