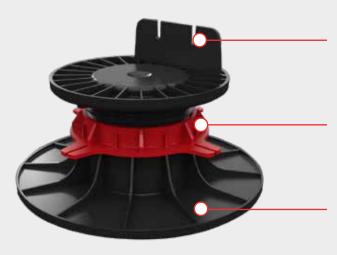

### Pedestals for wood and composite flooring

Lug designed to wedge and screw the joist onto the pedestal head

Adjustable clamping screw for a height adjustment to the millimeter without additional tools

Base plate designed to ensure proper water drainage and optimal stability thanks to its 20cm diameter

Pedestal heights: from 8 to 700 mm

Compatible with wood, aluminum or composite joists