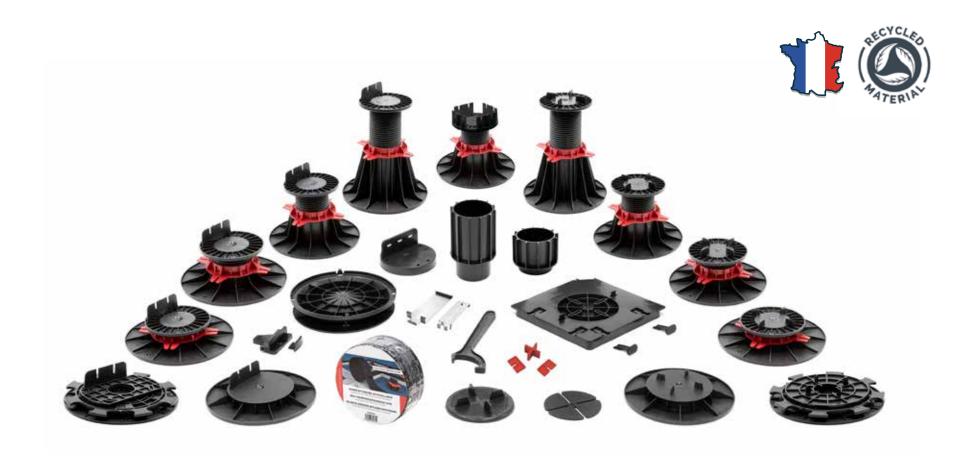

### **OUR PRODUCTS**

A complete range of **pedestals and accessories** for outdoor structures dedicated to **wood, composite and slab flooring.** 

### Pedestals for wood and composite flooring

Lug designed to wedge and screw the joist onto the pedestal head

Adjustable clamping screw for a height adjustment to the millimeter without additional tools

Base plate designed to ensure proper water drainage and optimal stability thanks to its 20cm diameter

Pedestal heights: from 8 to 700 mm

Compatible with wood, aluminum or composite joists

## Pedestals adaptable to different types of pavement (concrete slabs, gratings, porcelain stoneware, rectified natural stones..)

**4 lugs** designed to accommodate a square or rectangular tile and achieve a 3mm rectified spacing

**Adjustable clamping screw** for a height adjustment to the millimeter without additional tools

**Base plate** designed to ensure proper water drainage and optimal stability thanks to its 20cm diameter

| Use                          | Pedestal areas only                                           |
|------------------------------|---------------------------------------------------------------|
| Coating for wooden pedestals | wooden, composite and aluminum joists                         |
| Coating for paving pedestals | Square and rectangular slabs (from 2cm thick)                 |
| Pedestals types              | Fixed, adjustable, self-leveling, post pedestal, special EPDM |