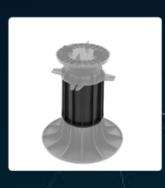

### **Post Pedestal**

The adjustable pedestal adapts to posts of 90x90 mm. This accessory allows easy construction of wooden structures on any type of grounds.

Its advantage is to enable the creation of structures on an uncemented ground while maintaining a robustness.

This accessory is particularly appreciated for the construction of wooden extensions, bungalows and pergolas.