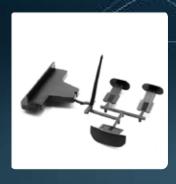

### **Post Pedestal**

The adjustable pedestal adapts to posts of 90x90 mm. This accessory allows easy construction of wooden structures on any type of grounds.

Its advantage is to enable the creation of structures on an uncemented ground while maintaining a robustness.

This accessory is particularly appreciated for the construction of wooden extensions, bungalows and pergolas.