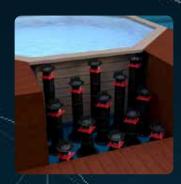

- Industrial sites
- Shopping centers
- Private homes
- Work offices
- Hotels, restaurants, rooftops
- Pool beaches, spas, swimming-pools
- City pedestrian zones (station square, student zone...)