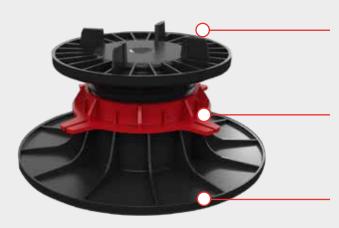

## Pedestals adaptable to different types of pavement (concrete slabs, gratings, porcelain stoneware, rectified natural stones..)

**4 lugs** designed to accommodate a square or rectangular tile and achieve a 3mm rectified spacing

**Adjustable clamping screw** for a height adjustment to the millimeter without additional tools

**Base plate** designed to ensure proper water drainage and optimal stability thanks to its 20cm diameter