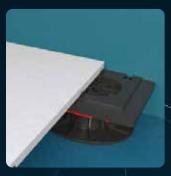

### **Laying on all supports**

## Pedestals adaptable to different types of pavement (concrete slabs, gratings, porcelain stoneware, rectified natural stones..)

**4 lugs** designed to accommodate a square or rectangular tile and achieve a 3mm rectified spacing

**Adjustable clamping screw** for a height adjustment to the millimeter without additional tools

**Base plate** designed to ensure proper water drainage and optimal stability thanks to its 20cm diameter