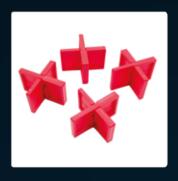

### **Blade spacers**

This accessory for wooden decks helps to prevent the natural movements of the wood that can lead to damage the installation, ensure a good air circulation and water evacuation. The deck blade spacers is made up of 4 sides of different thickness: 4, 5, 6 or 7 mm.