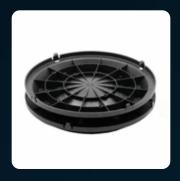

### Pedestals for wood and composite flooring

Lug designed to wedge and screw the joist onto the pedestal head

Adjustable clamping screw for a height adjustment to the millimeter without additional tools

Base plate designed to ensure proper water drainage and optimal stability thanks to its 20cm diameter

Pedestal heights: from 8 to 700 mm

Compatible with wood, aluminum or composite joists

## Pedestals adaptable to different types of pavement (concrete slabs, gratings, porcelain stoneware, rectified natural stones..)

**4 lugs** designed to accommodate a square or rectangular tile and achieve a 3mm rectified spacing

**Adjustable clamping screw** for a height adjustment to the millimeter without additional tools

**Base plate** designed to ensure proper water drainage and optimal stability thanks to its 20cm diameter