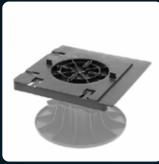

### Pedestals for wood and composite flooring

Lug designed to wedge and screw the joist onto the pedestal head

Adjustable clamping screw for a height adjustment to the millimeter without additional tools

Base plate designed to ensure proper water drainage and optimal stability thanks to its 20cm diameter

Pedestal heights: from 8 to 700 mm

Compatible with wood, aluminum or composite joists