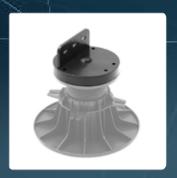

### Pedestals for wood and composite flooring

Lug designed to wedge and screw the joist onto the pedestal head

Adjustable clamping screw for a height adjustment to the millimeter without additional tools

Base plate designed to ensure proper water drainage and optimal stability thanks to its 20cm diameter

Pedestal heights: from 8 to 700 mm

Compatible with wood, aluminum or composite joists