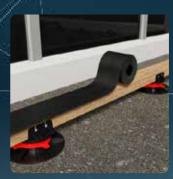

# Adjustable pedestals for wood and composite decks

90/150 mm

25/40 mm

150/260 mm 60/90 mm post pedestal