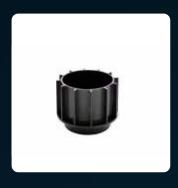

### Pedestals for wood and composite flooring

Lug designed to wedge and screw the joist onto the pedestal head

Adjustable clamping screw for a height adjustment to the millimeter without additional tools

Base plate designed to ensure proper water drainage and optimal stability thanks to its 20cm diameter

Pedestal heights: from 8 to 700 mm

Compatible with wood, aluminum or composite joists

## Pedestals adaptable to different types of pavement (concrete slabs, gratings, porcelain stoneware, rectified natural stones..)

**4 lugs** designed to accommodate a square or rectangular tile and achieve a 3mm rectified spacing

**Adjustable clamping screw** for a height adjustment to the millimeter without additional tools

**Base plate** designed to ensure proper water drainage and optimal stability thanks to its 20cm diameter