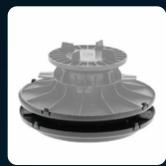

### Pedestals for wood and composite flooring

Lug designed to wedge and screw the joist onto the pedestal head

Adjustable clamping screw for a height adjustment to the millimeter without additional tools

Base plate designed to ensure proper water drainage and optimal stability thanks to its 20cm diameter

Pedestal heights: from 8 to 700 mm

Compatible with wood, aluminum or composite joists