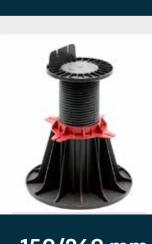

## Pedestals adaptable to different types of pavement (concrete slabs, gratings, porcelain stoneware, rectified natural stones..)

**4 lugs** designed to accommodate a square or rectangular tile and achieve a 3mm rectified spacing

**Adjustable clamping screw** for a height adjustment to the millimeter without additional tools

**Base plate** designed to ensure proper water drainage and optimal stability thanks to its 20cm diameter

# Adjustable pedestals for wood and composite decks

90/150 mm

25/40 mm

150/260 mm 60/90 mm post pedestal