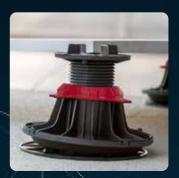

### Pedestals for wood and composite flooring

Lug designed to wedge and screw the joist onto the pedestal head

Adjustable clamping screw for a height adjustment to the millimeter without additional tools

Base plate designed to ensure proper water drainage and optimal stability thanks to its 20cm diameter

Pedestal heights: from 8 to 700 mm

Compatible with wood, aluminum or composite joists

### **Technical characteristics**

| Resistance to heavy charges          | Bear more that 1T weight load       |
|--------------------------------------|-------------------------------------|
| Resistance to temperature variations | -40°C to +60°C<br>-104°F to + 140°F |
| Resistance to atmospheric agents     | Frost, UV                           |
| Resistance to solutions              | Acidic and chemicals                |