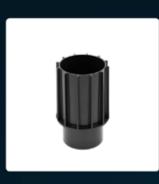

### Extension 60 mm / Extension 110 m

The extensions allow to increase the final height of the pedestal. It's possible to stack up to 4 extensions on a single pedestal, thus obtaining an additional of 440 mm. Compatible with the pedestals of the decking and paving range from 60/90 mm for the 60mm extension and from 90/150mm for the 110 mm extension. It allows to reach a final height of 70 cm.