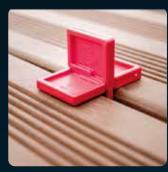

### Pedestals for wood and composite flooring

Lug designed to wedge and screw the joist onto the pedestal head

Adjustable clamping screw for a height adjustment to the millimeter without additional tools

Base plate designed to ensure proper water drainage and optimal stability thanks to its 20cm diameter

Pedestal heights: from 8 to 700 mm

Compatible with wood, aluminum or composite joists