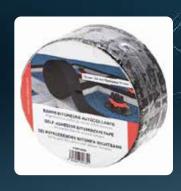

### Self adhesive bituminous tape

Designed to protect joists against moisture and rainwater and thus increase the life of the terrace. This band is 100% waterproof and adheres to most building materials: wood, plastic, glass, concrete, metal, etc.