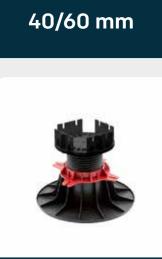

## Pedestals adaptable to different types of pavement (concrete slabs, gratings, porcelain stoneware, rectified natural stones..)

**4 lugs** designed to accommodate a square or rectangular tile and achieve a 3mm rectified spacing

**Adjustable clamping screw** for a height adjustment to the millimeter without additional tools

**Base plate** designed to ensure proper water drainage and optimal stability thanks to its 20cm diameter

### Adjustable pedestals for paving