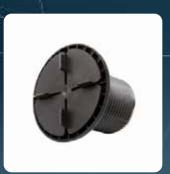

### Head of pedestal for decking

The head of pedestal for decking is an accessory that transforms a slab pedestal into a decking pedestal. It can be adapted to all adjustable pedestals by simply exchanging the head of pedestal for decking with the existing head.