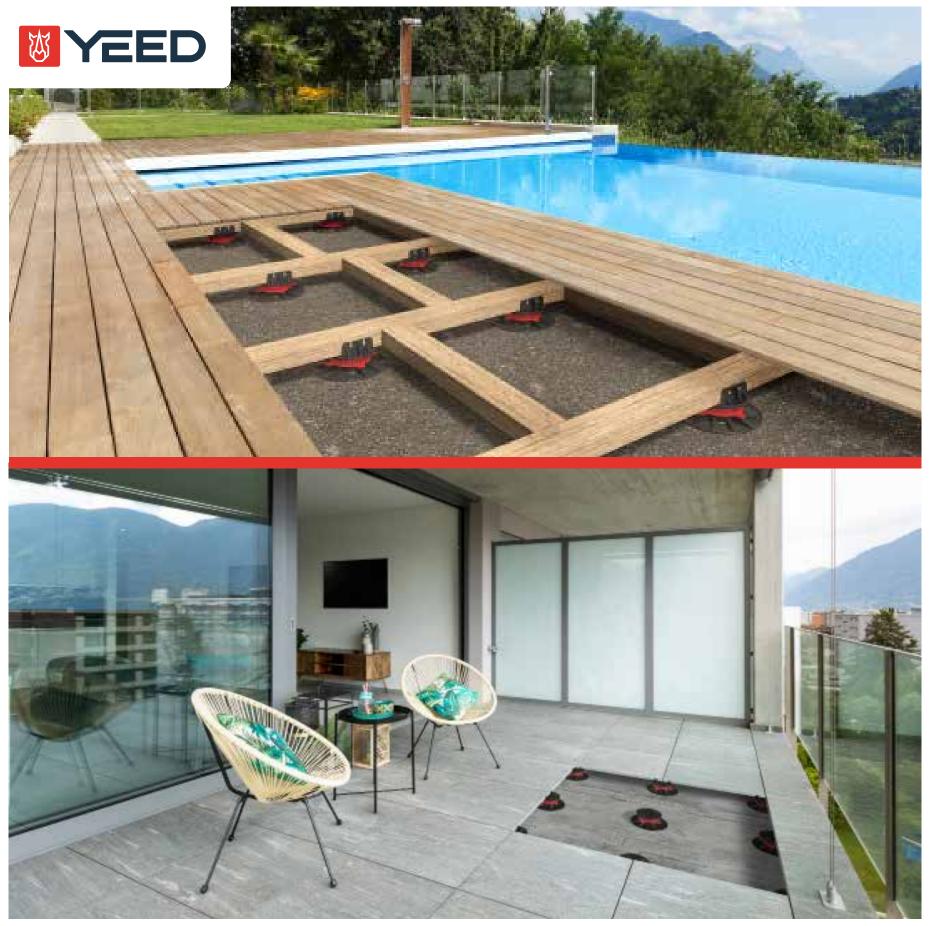

### **Types of applications**

The adaptability of YEED products allows the realization of various projects while meeting the specific expectations of our different customers, whether they are architects, private builders, public markets or individuals.

- Industrial sites
- Shopping centers
- Private homes
- Work offices
- Hotels, restaurants, rooftops
- Pool beaches, spas, swimming-pools
- City pedestrian zones (station square, student zone...)

## Pedestals adaptable to different types of pavement (concrete slabs, gratings, porcelain stoneware, rectified natural stones..)

**4 lugs** designed to accommodate a square or rectangular tile and achieve a 3mm rectified spacing

**Adjustable clamping screw** for a height adjustment to the millimeter without additional tools

**Base plate** designed to ensure proper water drainage and optimal stability thanks to its 20cm diameter