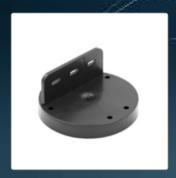

### Head of pedestal for decking

The head of pedestal for decking is an accessory that transforms a slab pedestal into a decking pedestal. It can be adapted to all adjustable pedestals by simply exchanging the head of pedestal for decking with the existing head.