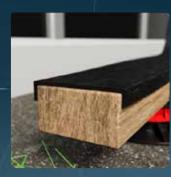

### Pedestals for wood and composite flooring

Lug designed to wedge and screw the joist onto the pedestal head

Adjustable clamping screw for a height adjustment to the millimeter without additional tools

Base plate designed to ensure proper water drainage and optimal stability thanks to its 20cm diameter

Pedestal heights: from 8 to 700 mm

Compatible with wood, aluminum or composite joists