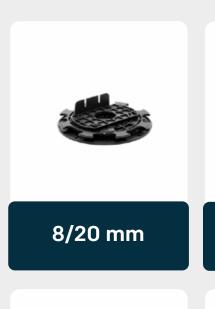

### Pedestals for wood and composite flooring

Lug designed to wedge and screw the joist onto the pedestal head

Adjustable clamping screw for a height adjustment to the millimeter without additional tools

Base plate designed to ensure proper water drainage and optimal stability thanks to its 20cm diameter

Pedestal heights: from 8 to 700 mm

Compatible with wood, aluminum or composite joists

# Adjustable pedestals for wood and composite decks

90/150 mm

25/40 mm

150/260 mm 60/90 mm post pedestal