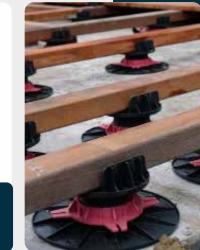

### **OUR PRODUCTS**

A complete range of **pedestals and accessories** for outdoor structures dedicated to **wood, composite and slab flooring.** 

### Pedestals for wood and composite flooring

Lug designed to wedge and screw the joist onto the pedestal head

Adjustable clamping screw for a height adjustment to the millimeter without additional tools

Base plate designed to ensure proper water drainage and optimal stability thanks to its 20cm diameter

Pedestal heights: from 8 to 700 mm

Compatible with wood, aluminum or composite joists