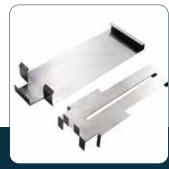

### **YEED ClipSystem**

The YEED ClipSystem, made of **stainless steel,** is a 2 in 1 accessory :

Firstly, it closes the terrace aesthetically by simply clipping onto the ends of the terrace. Secondly, this durable lateral closure accessory also replaces the slab plate whose function is to **stabilize** the slabs at the ends of the surface and thus **avoid any sensation of tilting.** 

It is compatible with the pedestals of paving range from 40/60 mm. It is made up of 2 parts: the top clip which is clipped onto the 2 lateral lugs (which are sectible lugs) on the head of the pedestal, and the bottom clip which is clipped onto the base of the pedestal.