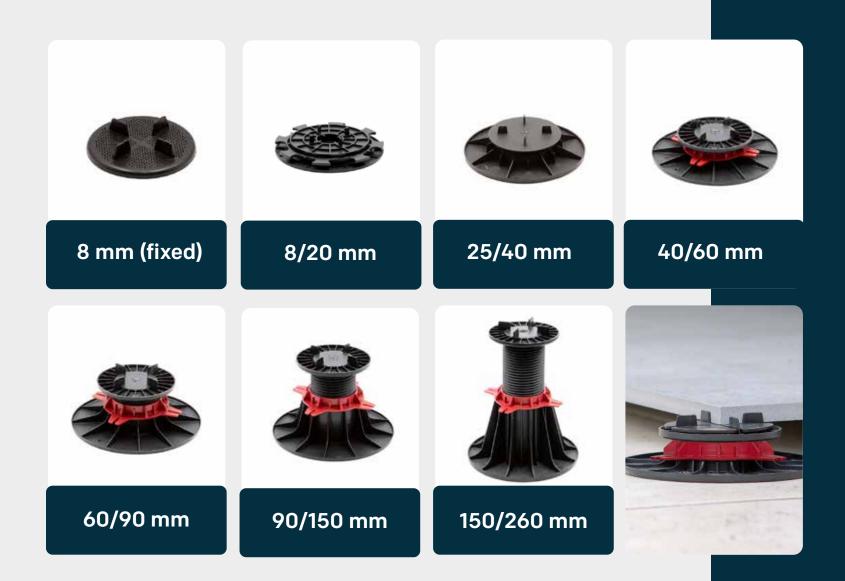

### Pedestals for wood and composite flooring

Lug designed to wedge and screw the joist onto the pedestal head

Adjustable clamping screw for a height adjustment to the millimeter without additional tools

Base plate designed to ensure proper water drainage and optimal stability thanks to its 20cm diameter

Pedestal heights: from 8 to 700 mm

Compatible with wood, aluminum or composite joists

## Pedestals adaptable to different types of pavement (concrete slabs, gratings, porcelain stoneware, rectified natural stones..)

**4 lugs** designed to accommodate a square or rectangular tile and achieve a 3mm rectified spacing

**Adjustable clamping screw** for a height adjustment to the millimeter without additional tools

**Base plate** designed to ensure proper water drainage and optimal stability thanks to its 20cm diameter