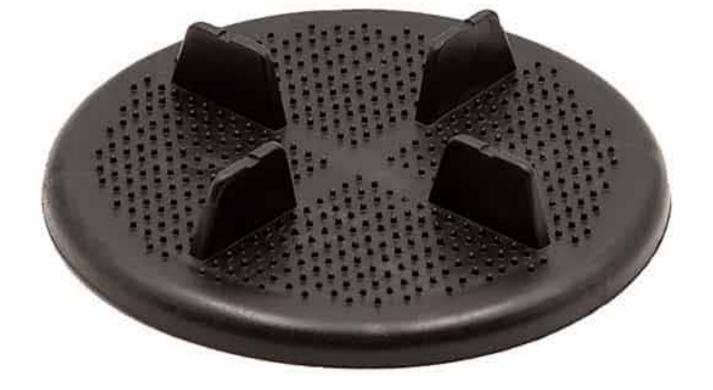

# Fix pedestal 8 mm

The 8 mm fix pedestal is ideal for creating a roof top or

covering an existing terrace. It is made of one piece.

**Note:** Always calculate the height you want to catch up by deducting the thickness of the coating in order to obtain the necessary pedestal size.

**Conformity :** norm DTU 43.1

**Use :** pedestrian only

Base diameter : 120 mm

Lugs dimension : height 18 mm / thickness 4 mm

**Resistance to temperatures : from -**40°C to +60°C

**Resistance to atmospheric agents :** UV and freeze