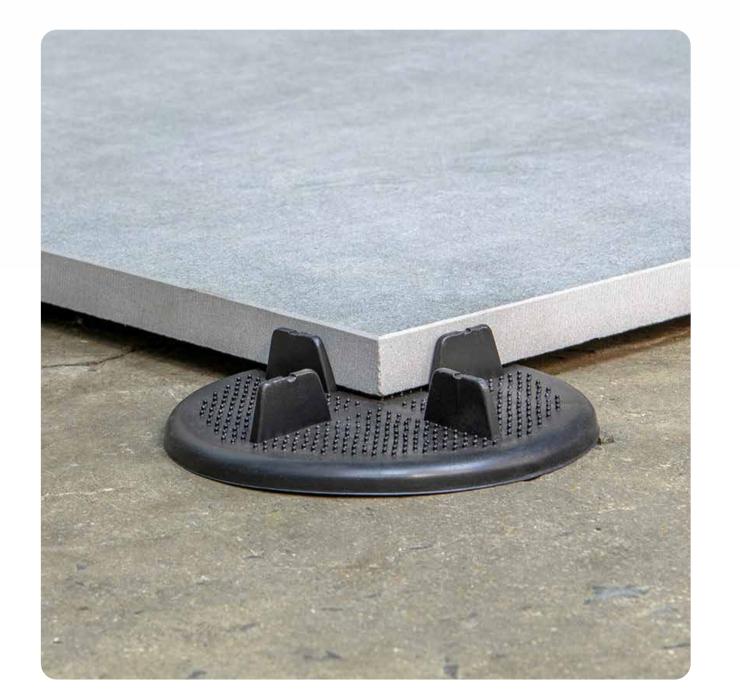

# Fix pedestal 8 mm

The 8 mm fix pedestal is ideal for creating a roof top or

covering an existing terrace. It is made of one piece.

**Note:** Always calculate the height you want to catch up by deducting the thickness of the coating in order to obtain the necessary pedestal size.

## Product Advantages

The installation on pedestals requires the use of a covering with a minimum thickness of 2cm. It is possible to use tiles (porcelain stoneware), concrete slabs, reconstituted stone or rectified natural stone (5cm thick).