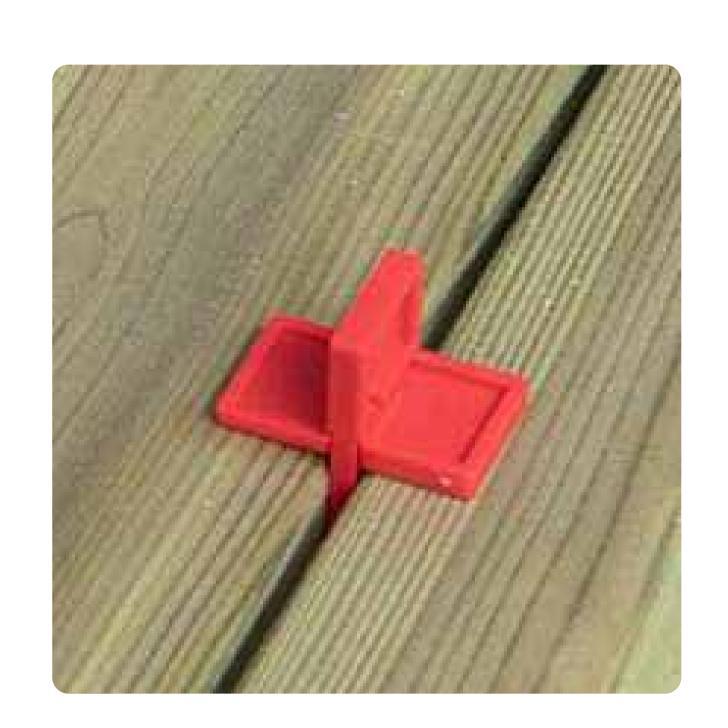

#### Application & Use

Allows a regular spacing of 4 to 7 mm between the wooden blades.

Place the spacers in several places between the blades and tighten.

# Product Advantages

- + Allows for regular spacing between terrace blades
- + Choice of the thickness of the spacing from 4 to 7 mm depending on the face used