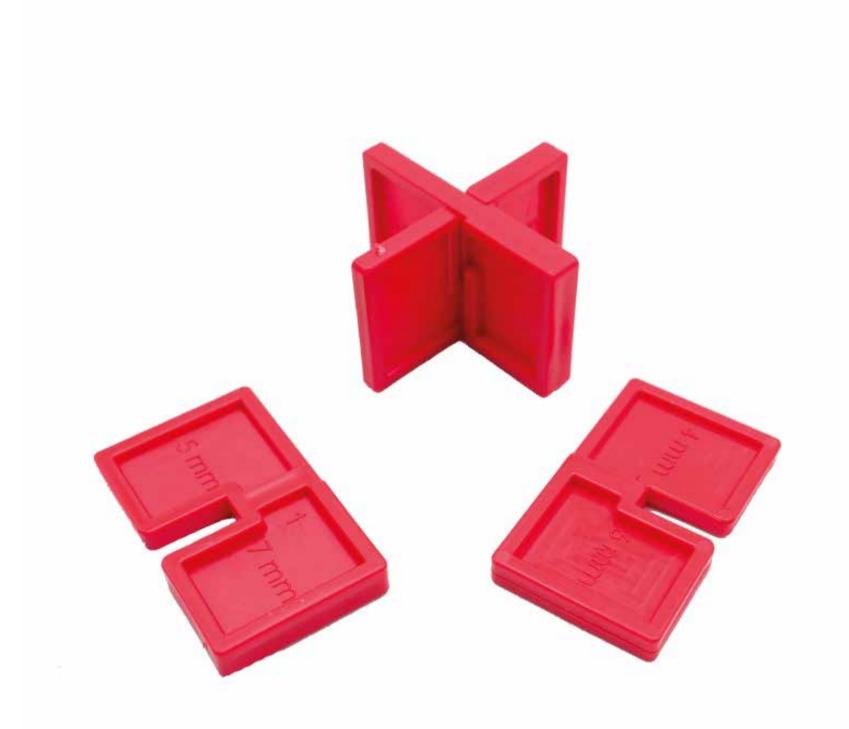

## Blade spacers 4, 5, 6, 7 mm

Provides regular spacing between the wooden blades.

#### Application & Use

Allows a regular spacing of 4 to 7 mm between the wooden blades.

Place the spacers in several places between the blades and tighten.

# Product Advantages

- + Allows for regular spacing between terrace blades
- + Choice of the thickness of the spacing from 4 to 7 mm depending on the face used

#### **Technical Characteristics**

Composition: plastic

Color: red

Origine: France

Garantee: 10 years

Conformity: norm DTU 43.1

**Thickness:** 4, 5, 6, ou 7 mm

Resistance to temperatures: from -40°C to +60°C