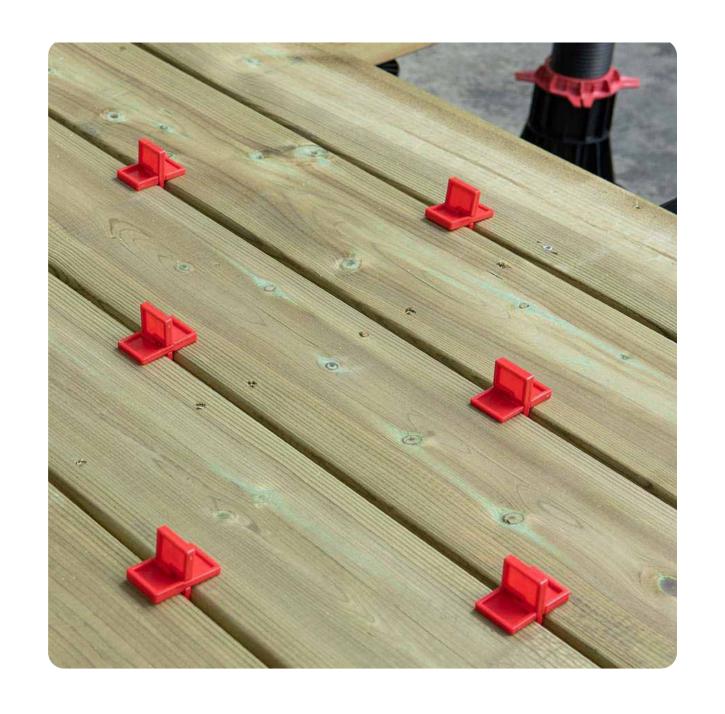

#### Application & Use

Allows a regular spacing of 4 to 7 mm between the wooden blades.

Place the spacers in several places between the blades and tighten.

# Product Advantages

- + Allows for regular spacing between terrace blades
- + Choice of the thickness of the spacing from 4 to 7 mm depending on the face used