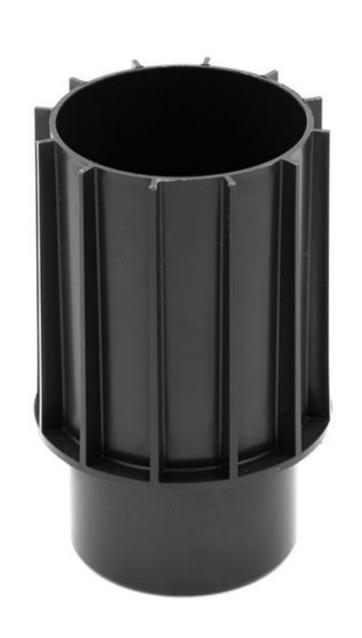

# Extension 110 mm

Allows to increase the final height of pedestals (decking and paving)

#### Application & Use

Increases by 110 mm the height of the pedestals for wooden decks and tiled terraces. To be placed on the base.

Possibility to add up to 4 extensions and add 440 mm to the final height.

#### Technical Characteristics

Composition: polypropylene (recycled and recyclable)

Color: black

Origine: France

Garantee: 10 years

Conformity: norm DTU 43.1

Use: pedestrian only

Diameter: 120 mm

Height: 110 mm

Resistance to temperatures: from -40°C to +60°C

Resistance to atmospheric agents: UV and freeze

Load resistance: up to 1 ton