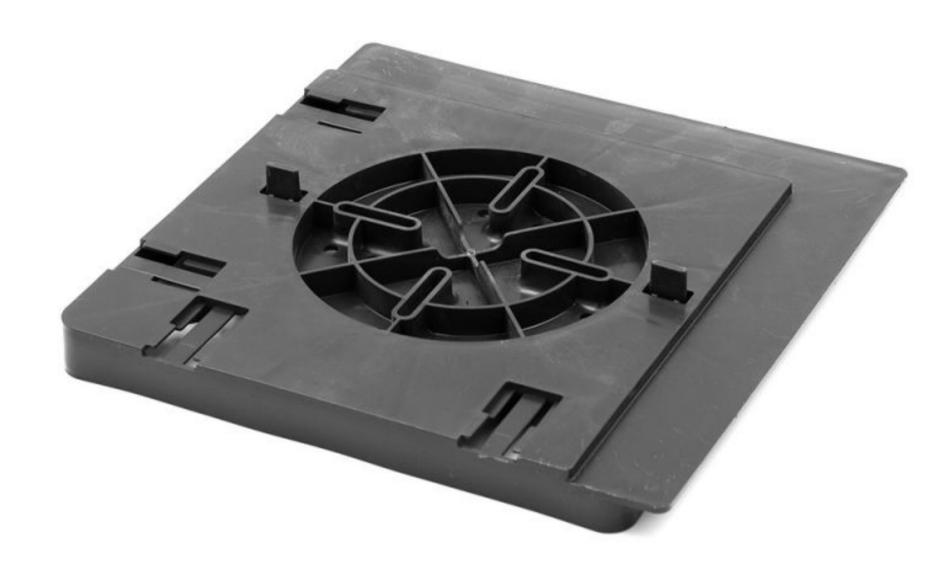

## **Technical Characteristics**

**Composition :** polypropylene (recycled and recyclable)

Color : black

- Allows the aesthetic finish of a terrace on pedestals
- Allows slabs against a wall to be installed and stabilized
- Allows to realize the closing of the terrace thanks to the lateral support
- Allows the creation of stair steps
- Fits on the head of the pedestal without fixing

Breakable lugs