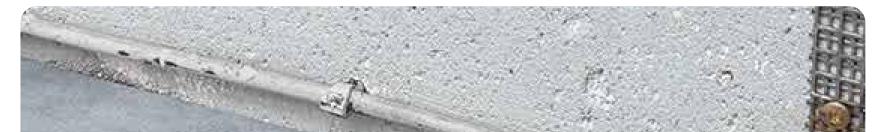

# Slab plate

Stabilizes the slab for installation against a wall.

## Product Advantages

Stabilizes the slab for installation against a wall. Combined with the lateral support it allows the realization of finishing with plinth or the creation of stairs.

Increases the height of the pedestal by 13 mm. Compatible with all pedestals except 8/20 mm.