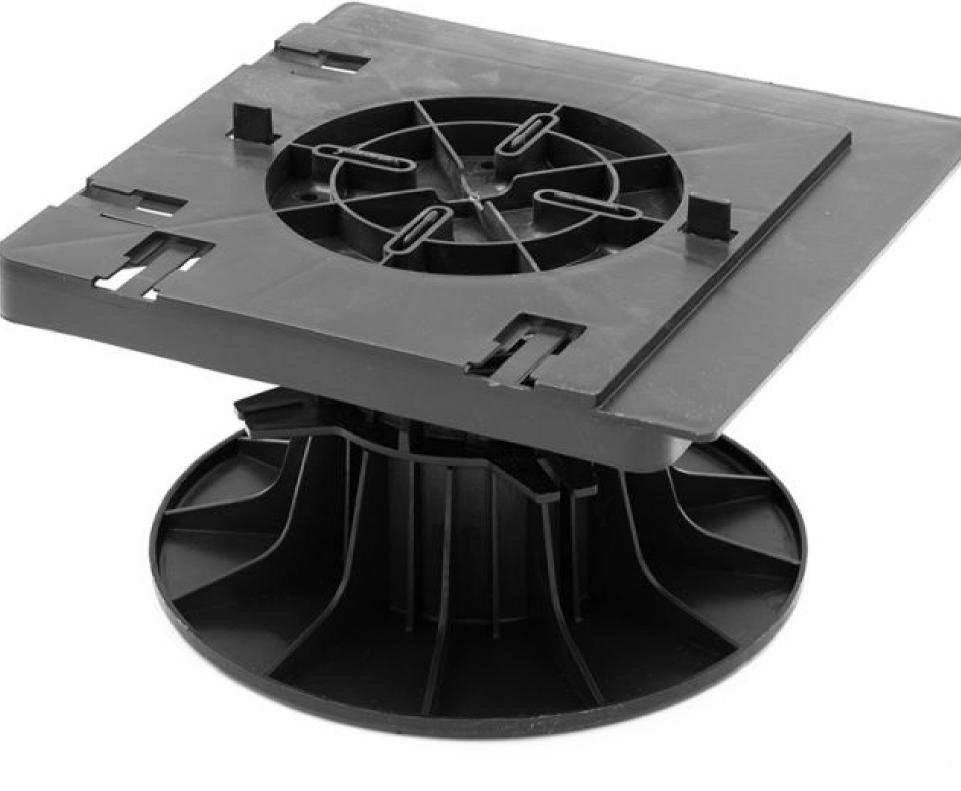

## Product Advantages

Stabilizes the slab for installation against a wall. Combined with the lateral support it allows the realization of finishing with plinth or the creation of stairs.

Increases the height of the pedestal by 13 mm. Compatible with all pedestals except 8/20 mm.

## **Technical Characteristics**

**Composition :** polypropylene (recycled and recyclable)

Color : black

- Allows the aesthetic finish of a terrace on pedestals
- Allows slabs against a wall to be installed and stabilized
- Allows to realize the closing of the terrace thanks to the lateral support
- Allows the creation of stair steps
- Fits on the head of the pedestal without fixing