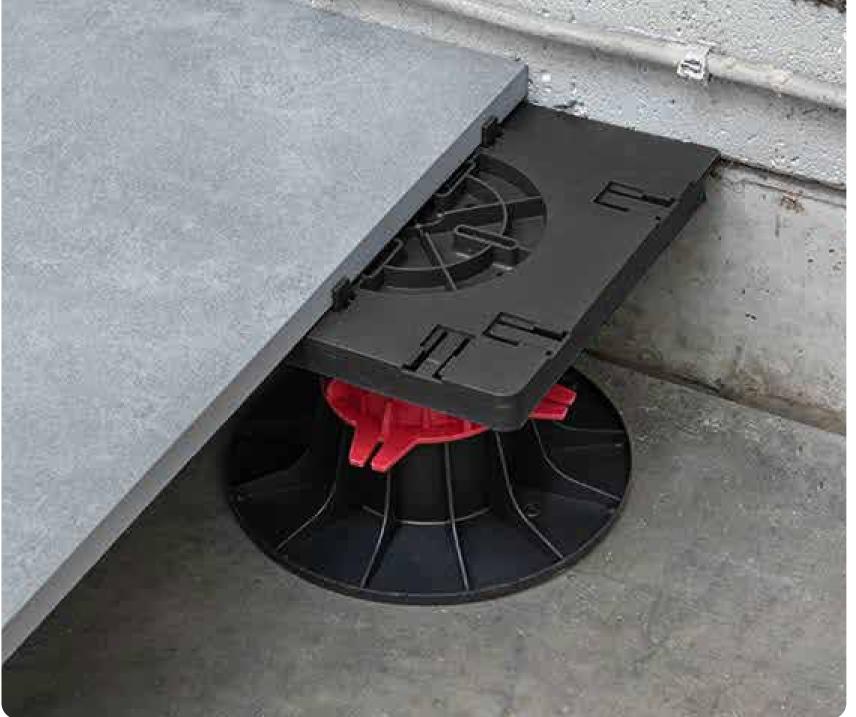

# Slab plate

Stabilizes the slab for installation against a wall.

## Product Advantages

Stabilizes the slab for installation against a wall. Combined with the lateral support it allows the realization of finishing with plinth or the creation of stairs.

Increases the height of the pedestal by 13 mm. Compatible with all pedestals except 8/20 mm.