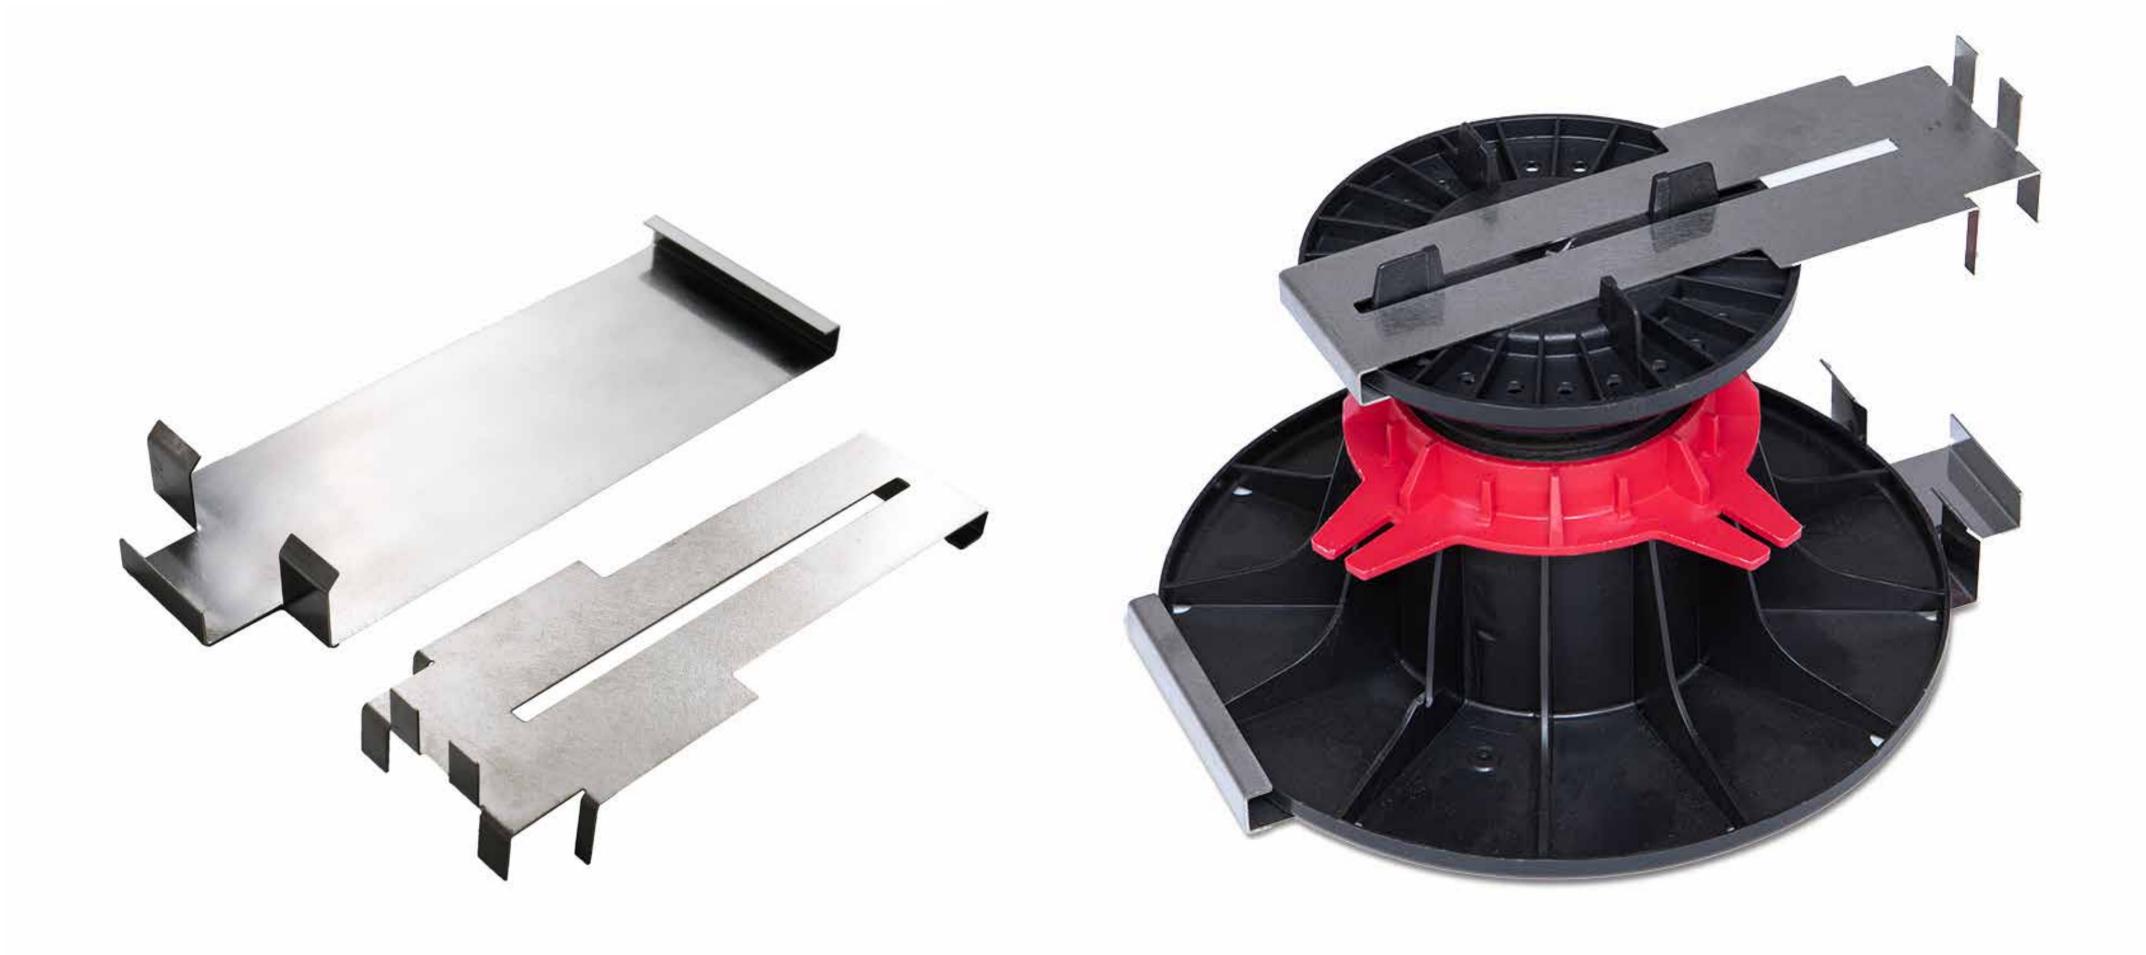

## Application & use

The YEED ClipSystem, made of stainless steel, is a 2 in 1 accessory: Firstly, it closes the terrace aesthetically by simply clipping onto the ends of the terrace.

Secondly, this durable lateral closure accessory also replaces the slab plate whose function is to stabilize the slabs at the ends of the surface and thus avoid any sensation of tilting.

It is compatible with the pedestals of paving range from 40/60 mm. It is made up of 2 parts:

the top clip which is clipped onto the 2 lateral lugs on the head of the pedestal, and the bottom clip which is clipped onto the base of the pedestal.

#### Technical caracteristics

Composition: Cold rolled stainless steel 1.4016 BA

Colour: metal grey

Dimensions: top clip: 18,5 x 6,5 cm / bottom clip: 22 x 8 cm

Resistance to temperatures: +350°C /

Resistance to atmospheric agents: UV and freeze