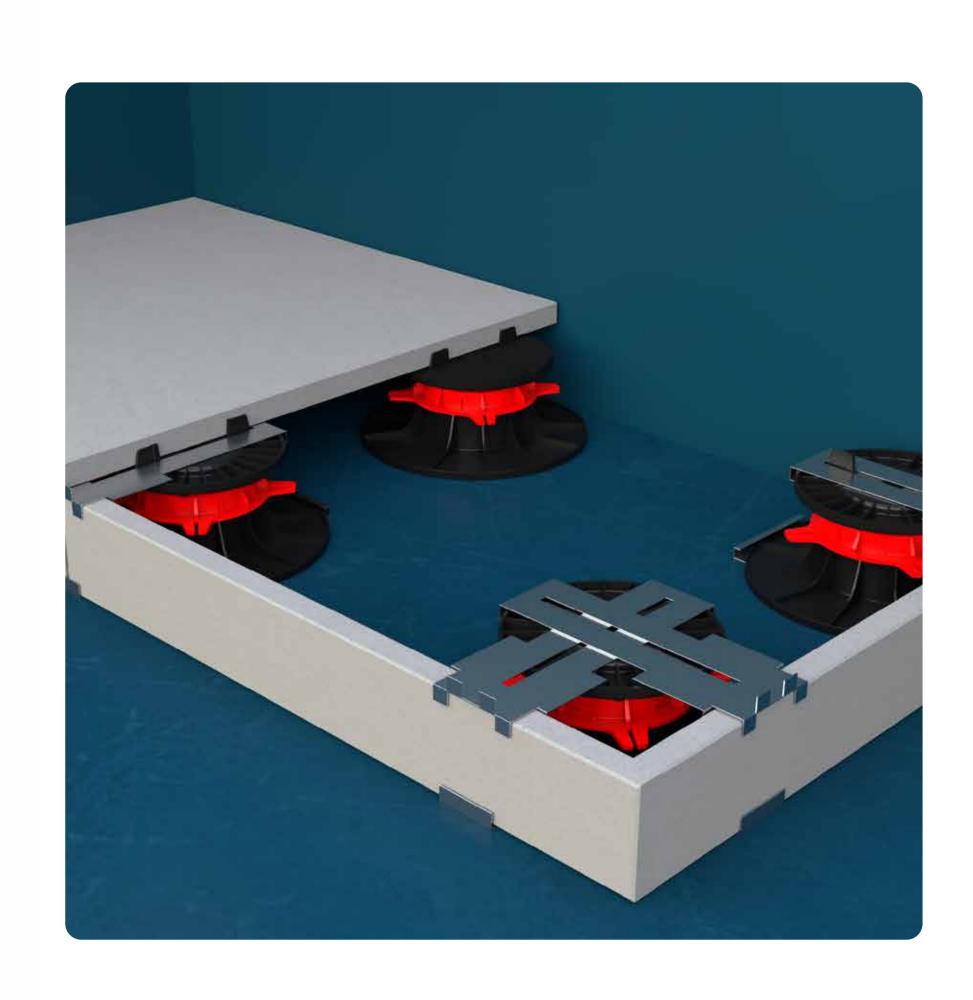

# YEED ClipSystem

Enables the aesthetic closure of the end of the terrace while stabilizing the slabs.

## Application & use

The YEED ClipSystem, made of stainless steel, is a 2 in 1 accessory: Firstly, it closes the terrace aesthetically by simply clipping onto the ends of the terrace.

Secondly, this durable lateral closure accessory also replaces the slab plate whose function is to stabilize the slabs at the ends of the surface and thus avoid any sensation of tilting.

It is compatible with the pedestals of paving range from 40/60 mm. It is made up of 2 parts:

the top clip which is clipped onto the 2 lateral lugs on the head of the pedestal, and the bottom clip which is clipped onto the base of the pedestal.