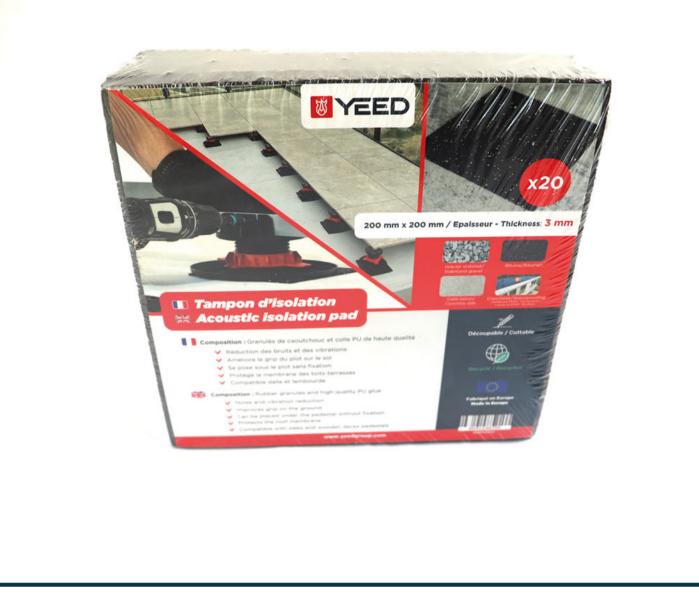

**TECHNICAL SHEET** Acoustic isolation pad FOR SLABS AND WOODEN DECK

## Acoustic isolation pad

Reduces impact noise and floor vibrations.

## **Technical characteristics**

**Composition :** High quality rubber granules and PU glue

**Colour:** black or speckled black

Thickness: 3 or 5 mm

Noise and vibration reduction

Improves grip on the ground