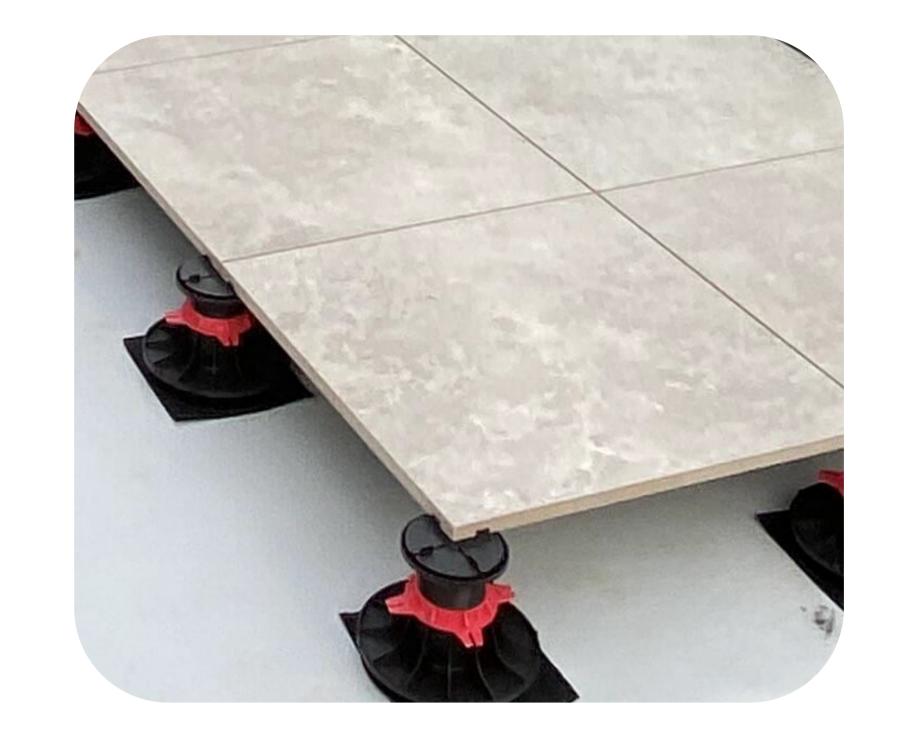

## **Application & use**

## Advantages

Compatible with all YEED pedestals, the isolation PAD reduces impact noise and floor vibrations.

It can be slipped under the base of the pedestals or directly under the joist to avoid direct contact with the floor and to protect it from moisture.

Can be placed under the pedestal without fixation

+ Protects the roof membrane

Compatible with all YEED pedestals

Protects the joist from moisture

**Resistance to temperatures:** from -30°C to 80°C

Resistance to atmospheric agents: UV and frost