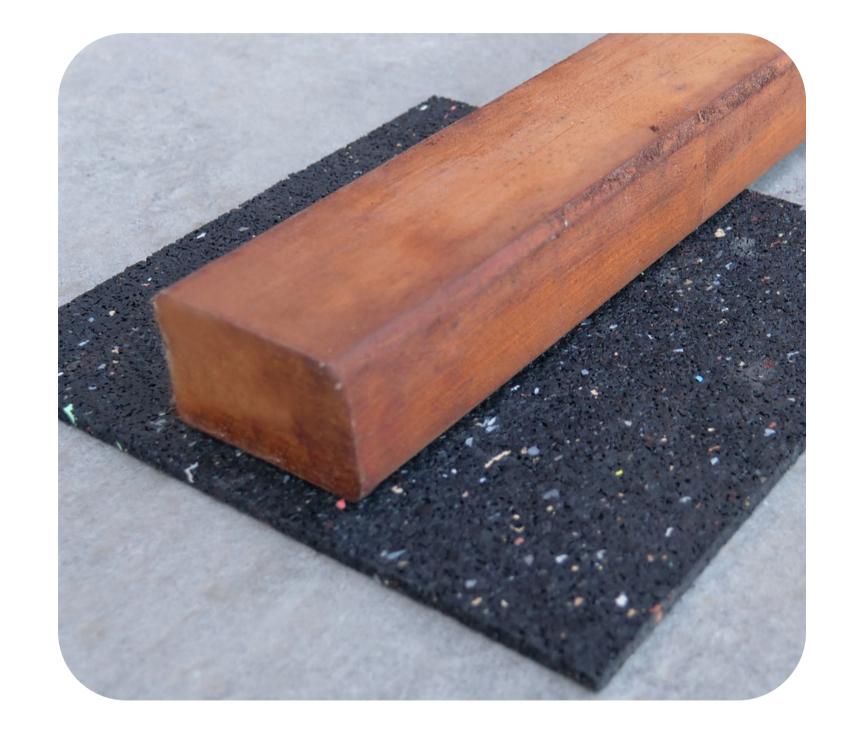

## Advantages

Compatible with all YEED pedestals, the isolation PAD reduces impact noise and floor vibrations.

It can be slipped under the base of the pedestals or directly under the joist to avoid direct contact with the floor and to protect it from moisture.

Can be placed under the pedestal without fixation

+ Protects the roof membrane

Compatible with all YEED pedestals

Protects the joist from moisture

**Resistance to temperatures:** from -30°C to 80°C

Resistance to atmospheric agents: UV and frost