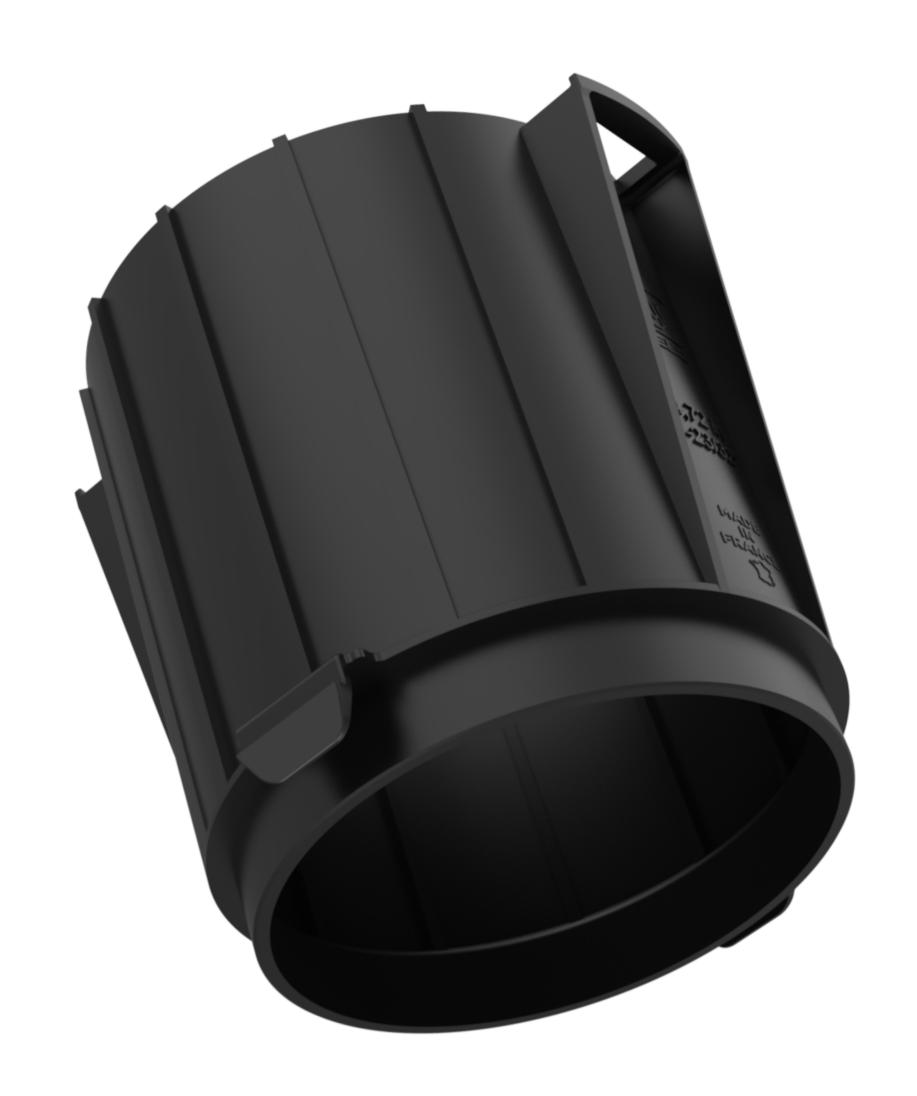

## 120 mm UNIKA extension

Thanks to the UNIKA extensions, you can reach easily your targeted heights.

The 120 mm extension increases the height of the UNIKA 40/60 mm adjustable pedestal up to 1 metre.

# Application & use

Increases the height of the wooden and slab pedestals by at least 120 mm. Clip directly onto the base plate.

Possibility to add up to 8 extensions on the same pedestal to increase the final height by 1 meter.

# Technical characteristics

Composition: polypropylene (recycled and recyclable)

Color: black Origin: France

Garantee: 10 years

Conformity: norm DTU 43.1

Use: pedestrian only

Weight: 182g Height: 20 mm Diameter: 142 mm