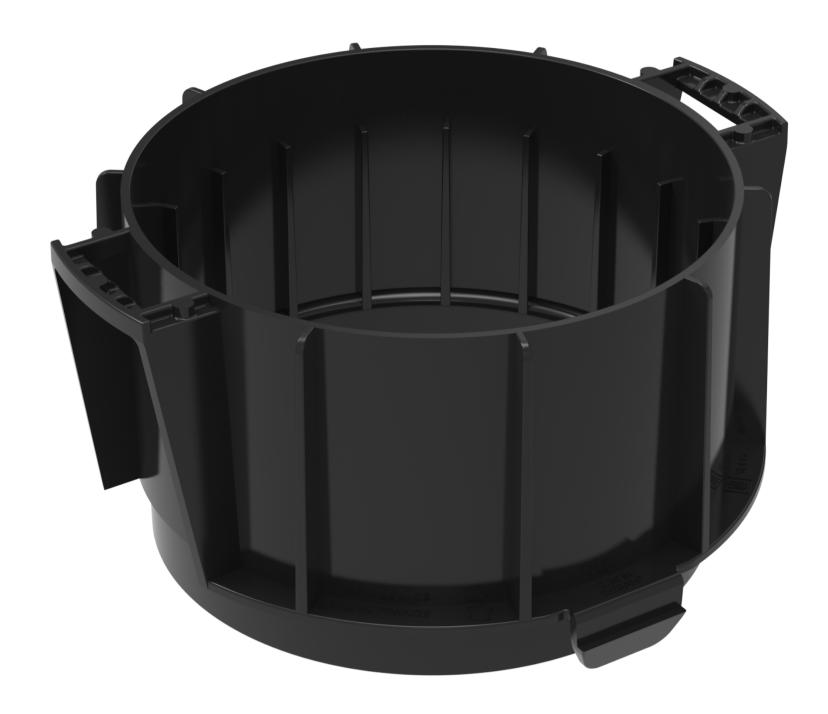

# **60 mm UNIKA extension**

Thanks to the UNIKA extensions, you can reach easily your targeted heights.

The 60 mm extension increases the height of the UNIKA 40/60 mm adjustable pedestal up to 1 metre.

#### Avantages produit

Increases the height of the wooden and slab pedestals by at least 60 mm. Clip directly onto the base plate.

Possibility to add up to 16 extensions on the same pedestal to increase the final height by 1 meter.

## **Technical characteristics**

**Composition:** polypropylene (recycled and recyclable)

**Color:** black

**Origin:** France

**Garantee:** 10 years

Conformity: norm DTU 43.1

- Possibility to reach a height of up to 1 meter
- + Simple and efficient, the extension is **clipped** between the base and the adjustment ring without fixing