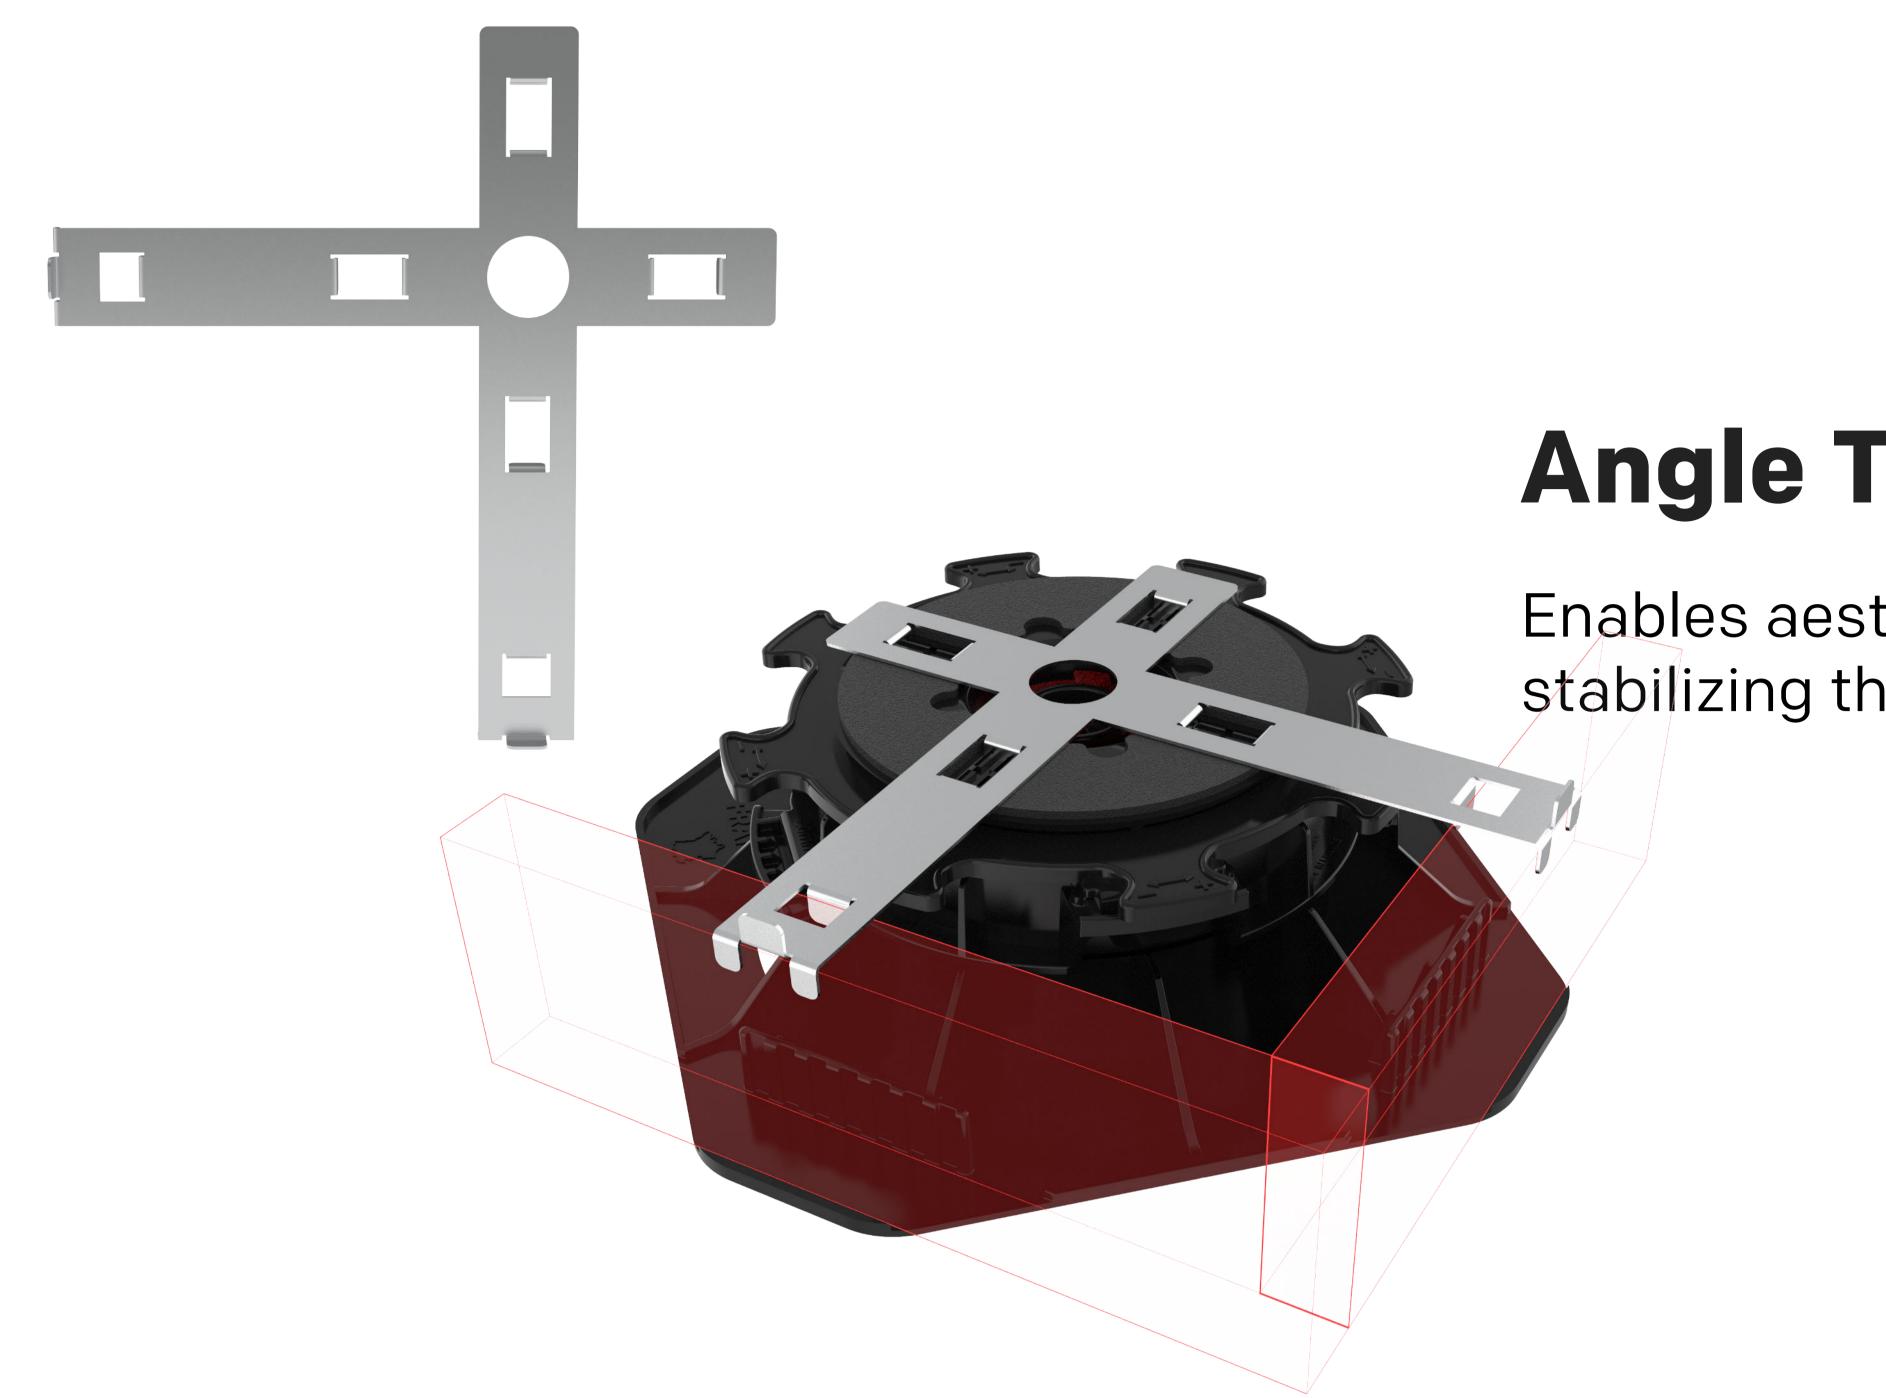

# Angle Top Clip

Enables aesthetic closure of terrace corner ends while stabilizing the slabs.

### Application & use

The UNIKA corner top clip is a stainless-steel accessory for aesthetically closing terrace corners, simply clipping onto the post head.

This durable side closing accessory also replaces the slab plate, whose function is to stabilize the slabs at the ends of the overhang and thus avoid any sense of tipping. Break off the lugs and clip the corner top clip onto the pedestal head. Then slide your slab or terrace board sideways.