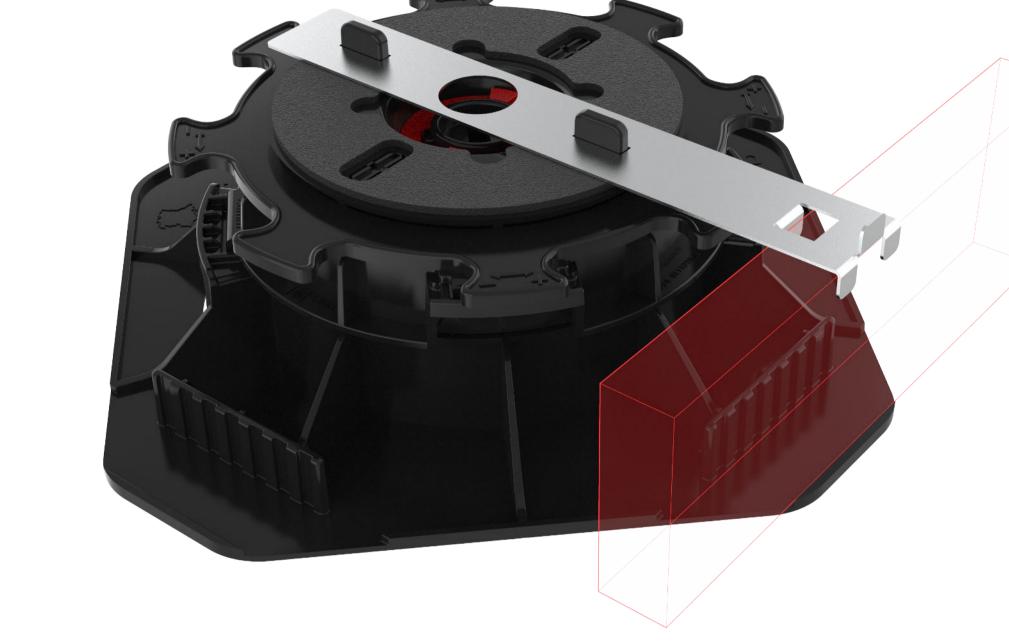

#### The straight UNIKA topclip is a stainless steel accessory

#### + For an aesthetic finish to a terrace

that allows you to close your deck aesthetically by simply clipping it onto the ends of the deck.

This durable side-closure accessory also replaces the slab plate, whose function is to stabilize the slabs at the ends of the overhang and thus avoid any feeling of tipping. Clip the straight topclip onto the pedestal head and slide your slab or deck board sideways.

### on slabs

- Stabilizes slabs at the end of the terrace
- Stainless, rot-proof steel
- Load resistance
- Resistance to climatic and chemical agents
- No tools required for deck installation

Weight: 3,9 g