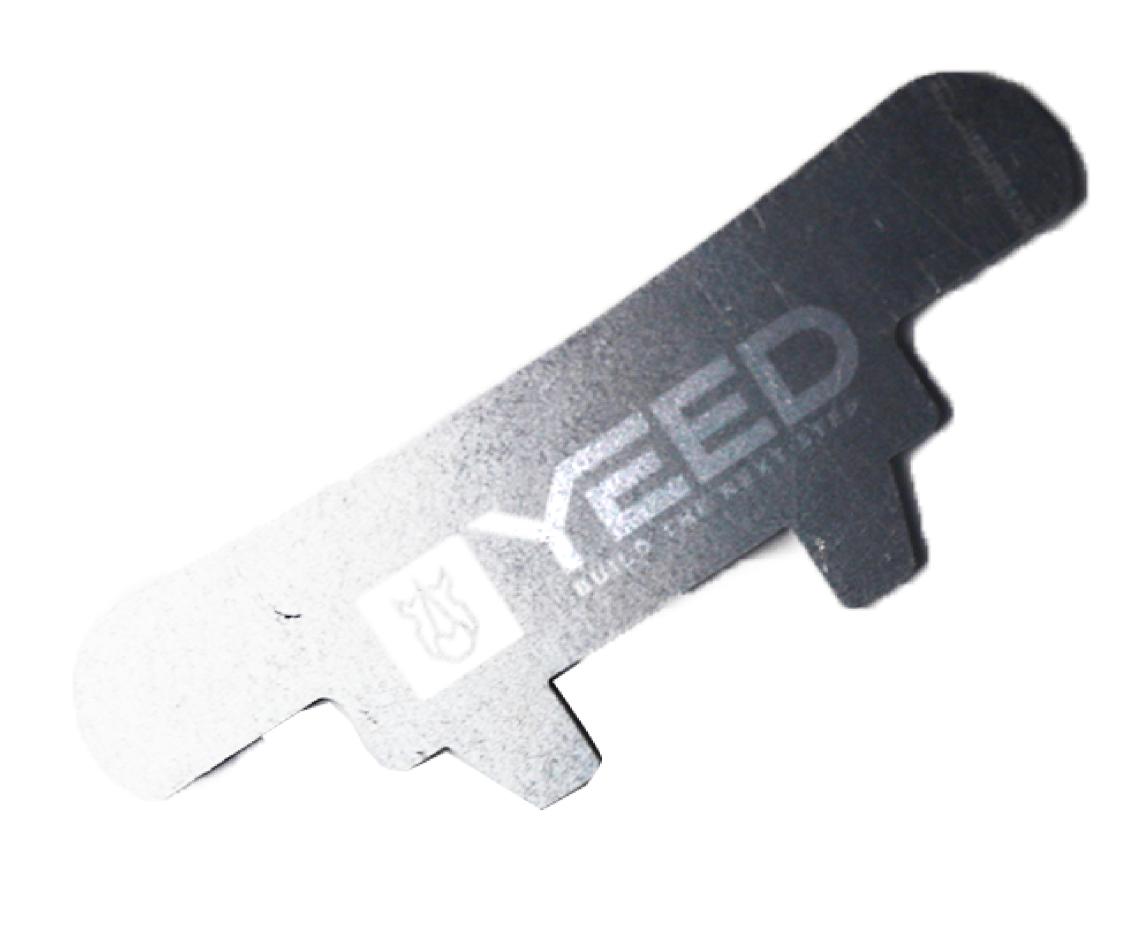

### RELEASE KEY

MAKES IT EASIER TO MAKE THE PEDESTAL SELF-LEVELING OR FIXED

## Tile lifting handle

Used to tighten and loosen the red clamping crew on the UNIKA pedestal to make it self-levelling or fixed.

#### Technical caracteristics

Composition: Inox

Colour: metal grey

Dimensions: 10,5 x 3,5 cm

Weight: 38g