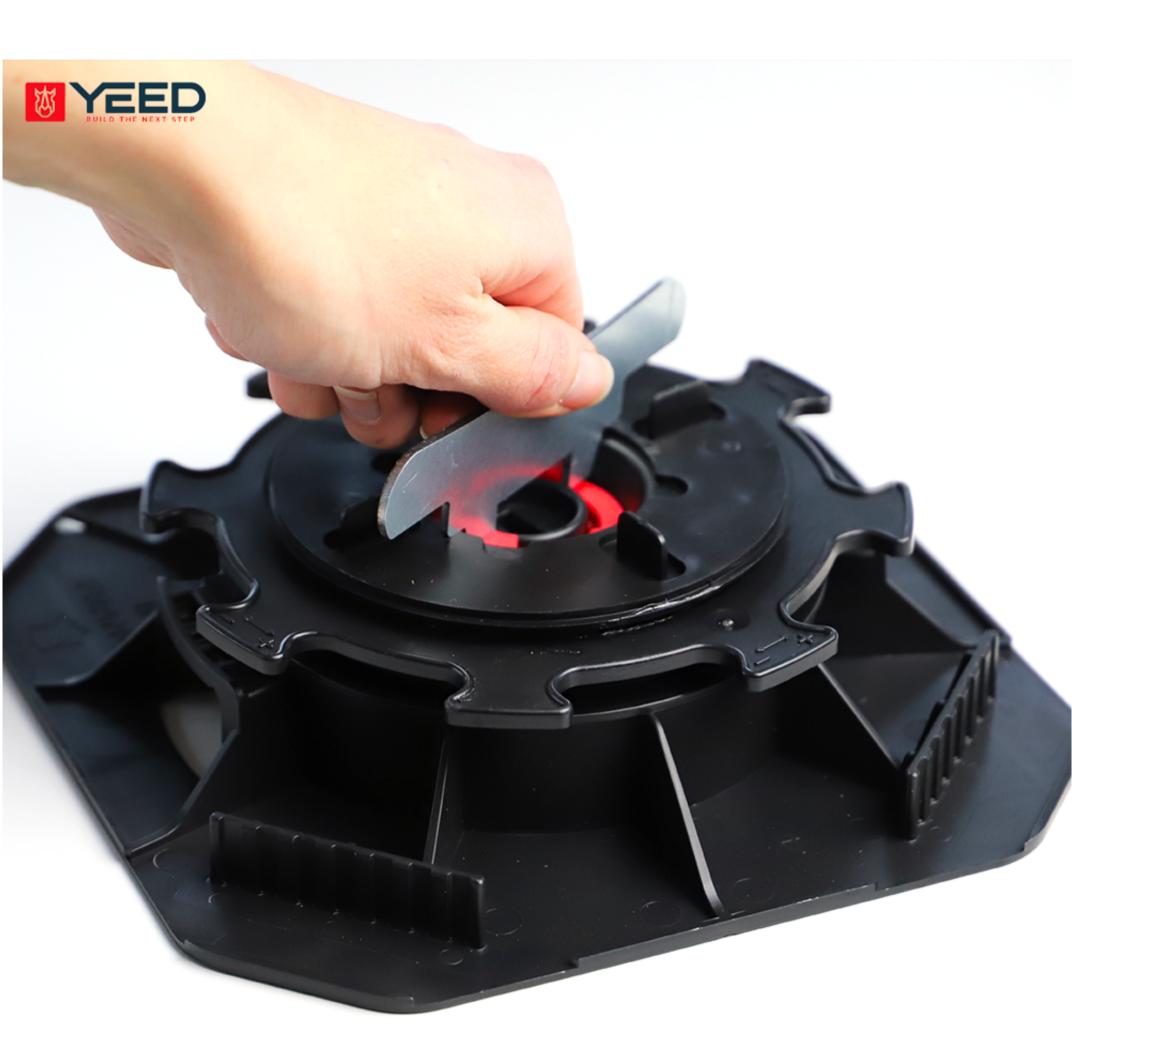

### RELEASE KEY

MAKES IT EASIER TO MAKE THE PEDESTAL SELF-LEVELING OR FIXED

## Tile lifting handle

Used to tighten and loosen the red clamping crew on the UNIKA pedestal to make it self-levelling or fixed.

## Application & use

The UNIKA release wrench is an accessory designed to make it easier and quicker to release the UNIKA self-levelling or fixed stud.

Simply tighten and loosen the red clamping crew on the pedestal head with the key.