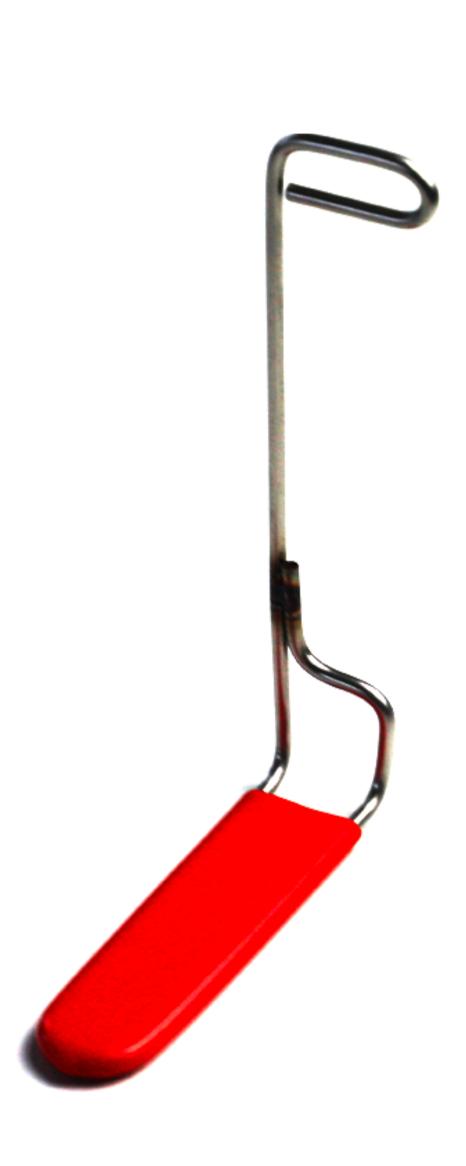

# Tile lifting handle

For easy lifting of tile, concrete or porcelain stoneware slabs installed on pedestals.

# Application & use

The slab-lift handle is an accessory designed for easy lifting of tile, concrete or porcelain stoneware slabs installed on adjustable pedestals.

It allows quick access to the pedestals to adjust their height, as well as to elements located beneath the terrace, such as cables or spotlights.

#### Technical caracteristics

Composition: Inox 304 (lift) and PVC (handle)

Colour: metal grey (lift) and red (handle)

Dimensions: lift: 90 x 123 mm / handle: 18 x 3 mm

**Weight**: 28,5 g