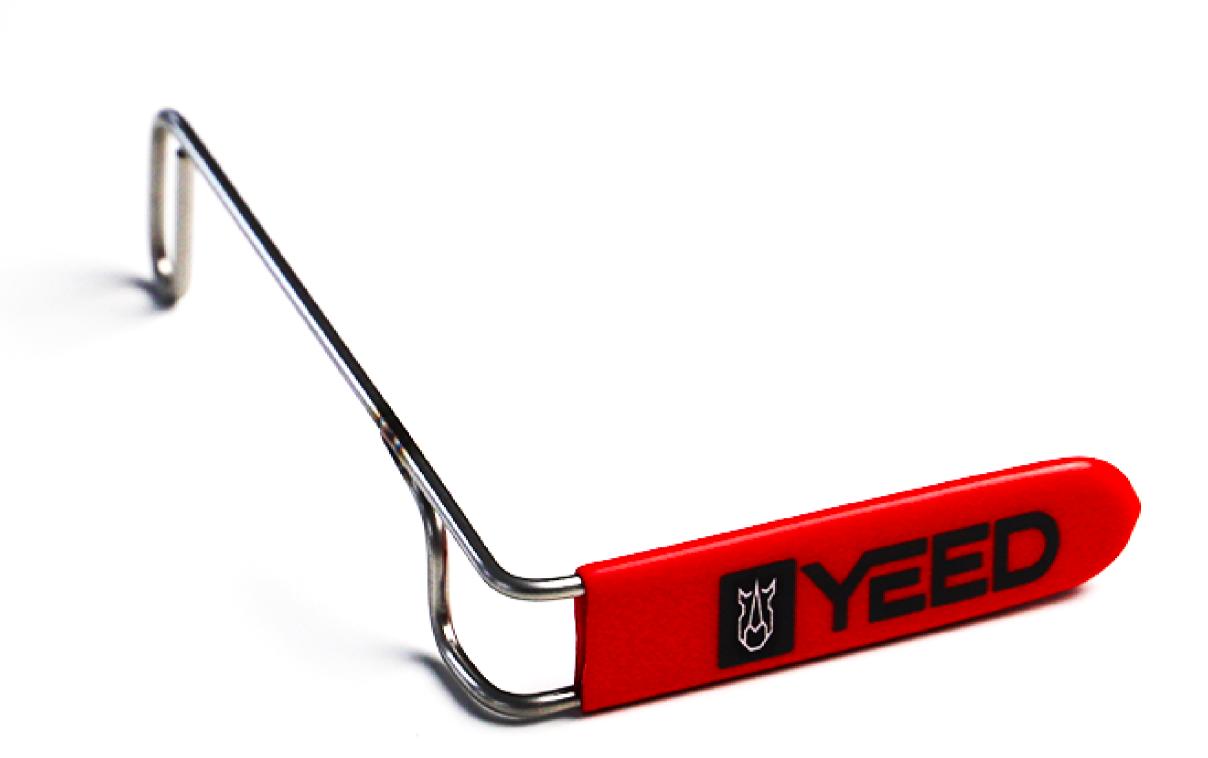

# Tile lifting handle

For easy lifting of tile, concrete or porcelain stoneware slabs installed on pedestals.

# Application & use

The slab-lift handle is an accessory designed for easy lifting of tile, concrete or porcelain stoneware slabs installed on adjustable pedestals.

It allows quick access to the pedestals to adjust their height, as well as to elements located beneath the terrace, such as cables or spotlights.

Compatible with tiles with joints of at least 3 mm.

#### Technical caracteristics

Composition: Inox 304 (lift) and PVC (handle)

Colour: metal grey (lift) and red (handle)

Dimensions: lift: 90 x 123 mm / handle: 18 x 3 mm

**Weight**: 28,5 g