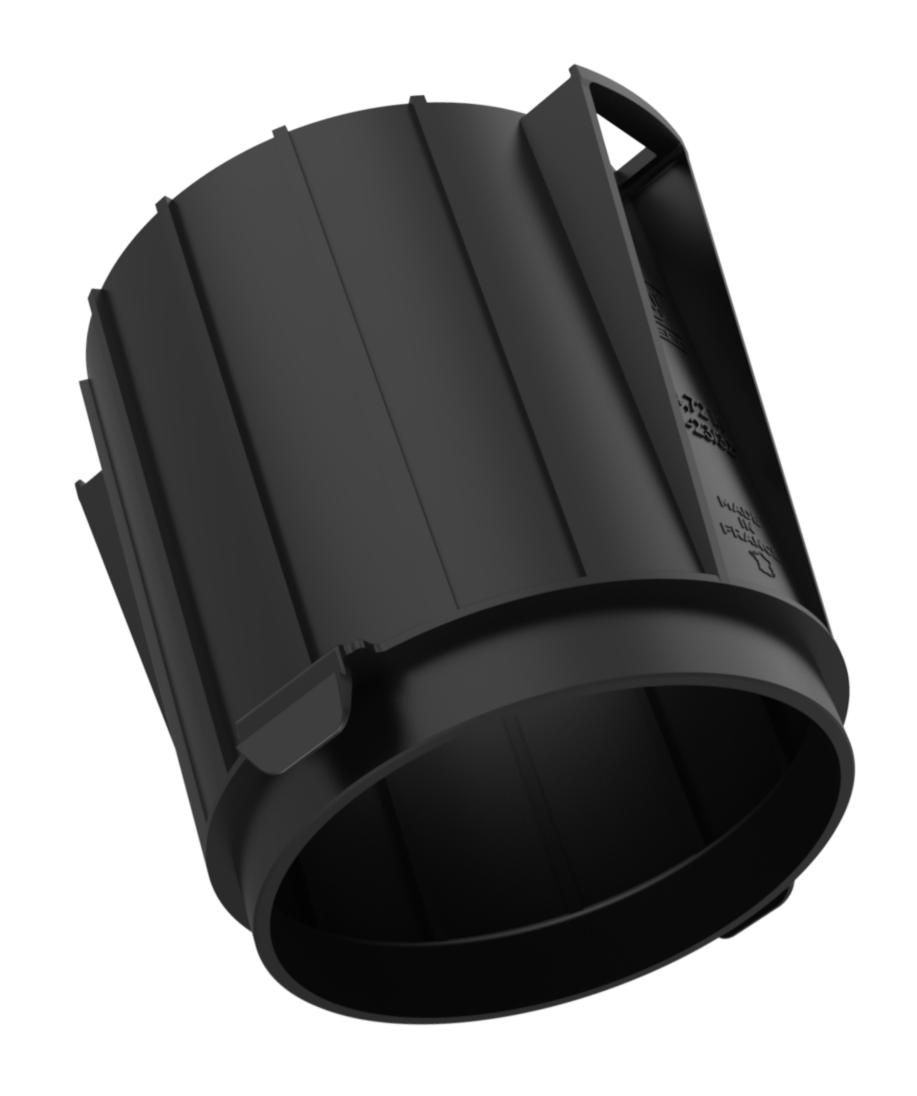

## 120 mm UNIKA extension

Thanks to the UNIKA extensions, you can reach easily your targeted heights.

The 120 mm extension increases the height of the UNIKA 40/60 mm adjustable pedestal up to 1 metre.

# Application & use

Increases the height of the wooden and slab pedestals by at least 120 mm. Clip directly onto the base plate.

Possibility to add up to 8 extensions on the same pedestal to increase the final height by 1 meter.

# Technical characteristics

Composition: polypropylene (recycled and recyclable)

Color: black Origin: France

Garantee: 10 years

Conformity: norm DTU 43.1

Use: pedestrian only

Weight: 182g Height: 20 mm Diameter: 142 mm