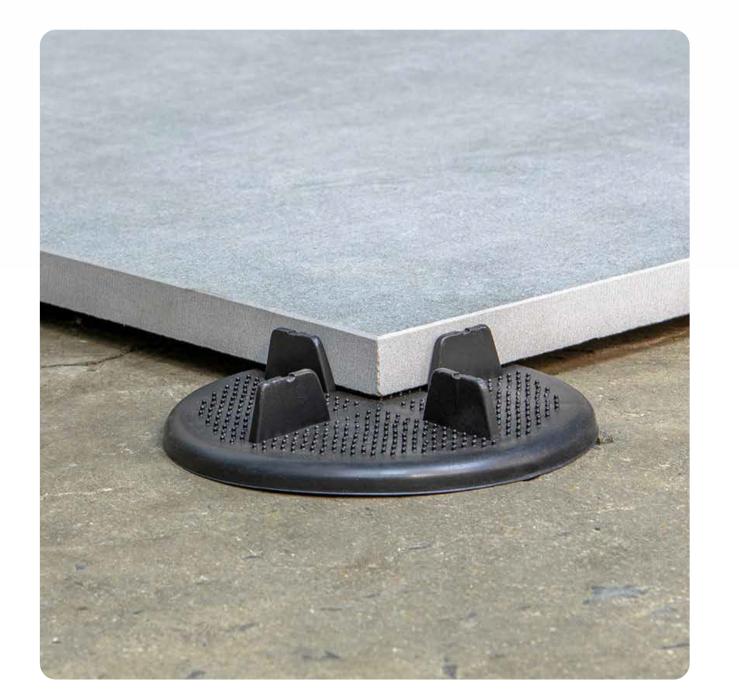

# Fix pedestal 8 mm

The 8 mm fix pedestal is ideal for creating a roof top or

covering an existing terrace. It is made of one piece.

**Note:** Always calculate the height you want to catch up by deducting the thickness of the coating in order to obtain the necessary pedestal size.

#### **Creation of terraces in porcelain stoneware, stone,** concrete or gratings for pedestrian use.

## Product Advantages

The installation on pedestals requires the use of a covering with a minimum thickness of 2cm. It is possible to use tiles (porcelain stoneware), concrete slabs, reconstituted stone or rectified natural stone (5cm thick).