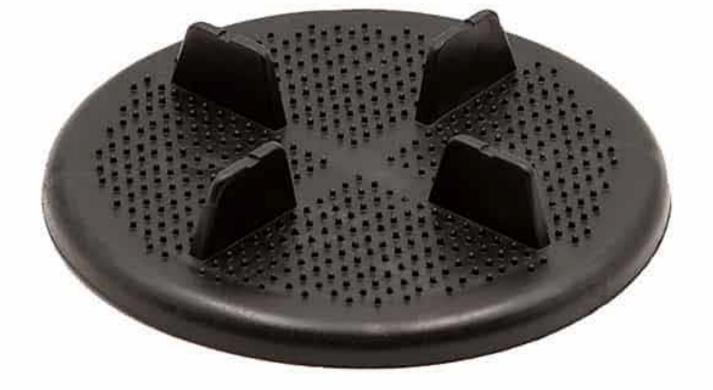

# Fix pedestal 8 mm

The 8 mm fix pedestal is ideal for creating a roof top or

covering an existing terrace. It is made of one piece.

**Note:** Always calculate the height you want to catch up by deducting the thickness of the coating in order to obtain the necessary pedestal size.

**Conformity :** norm DTU 43.1

**Use :** pedestrian only

Base diameter : 120 mm

Lugs dimension : height 18 mm / thickness 4 mm

**Resistance to temperatures : from** -40°C to +60°C

Resistance to atmospheric agents : UV and freeze