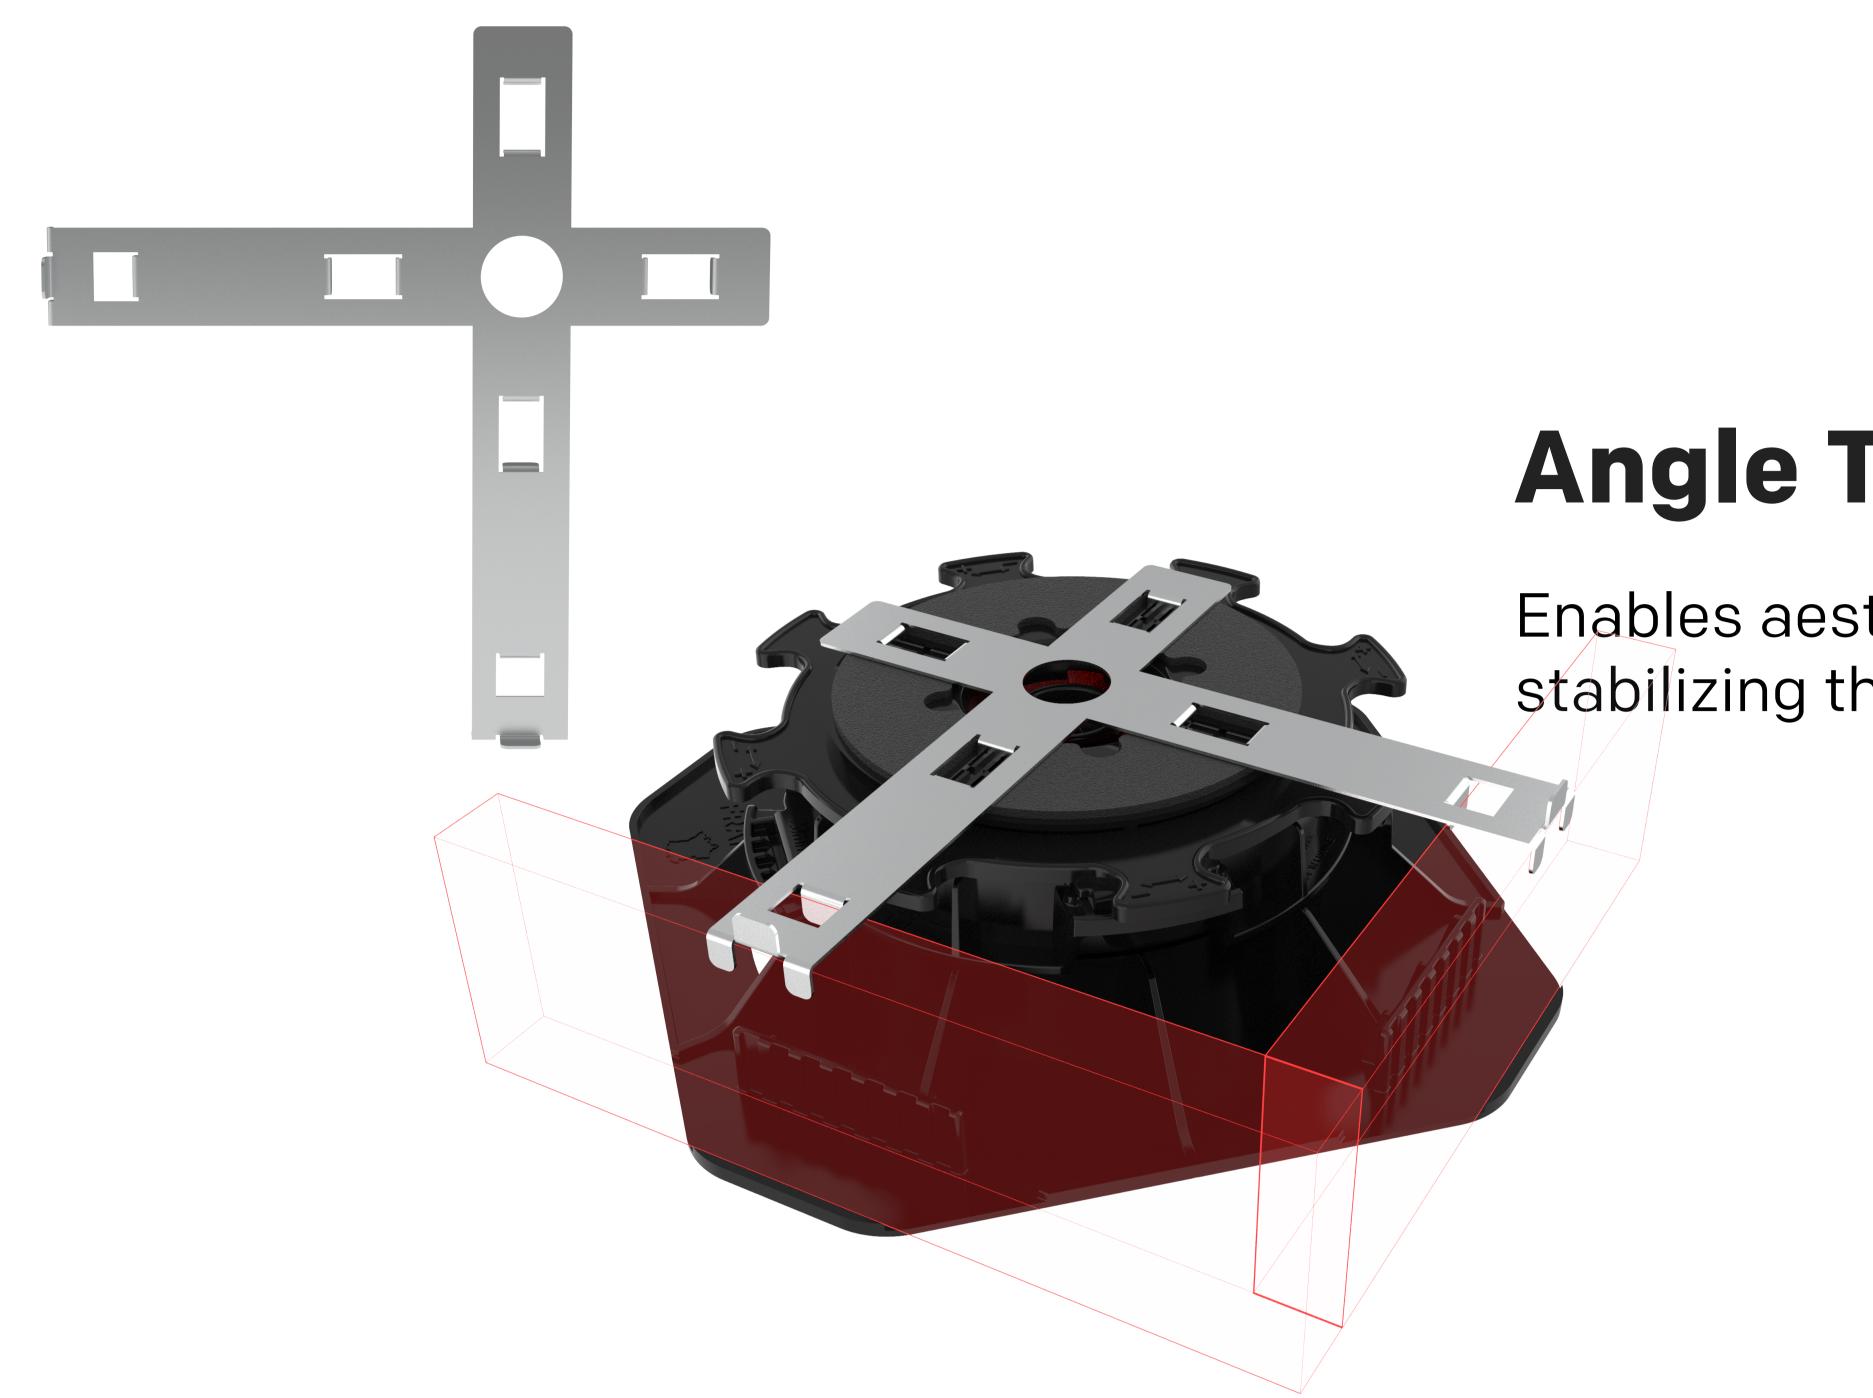

## Angle Top Clip

Enables aesthetic closure of terrace corner ends while stabilizing the slabs.

#### Application & use

The UNIKA corner top clip is a stainless-steel accessory for aesthetically closing terrace corners, simply clipping onto the post head.

This durable side closing accessory also replaces the slab plate, whose function is to stabilize the slabs at the ends of the overhang and thus avoid any sense of tipping. Break off the lugs and clip the corner top clip onto the pedestal head. Then slide your slab or terrace board sideways.