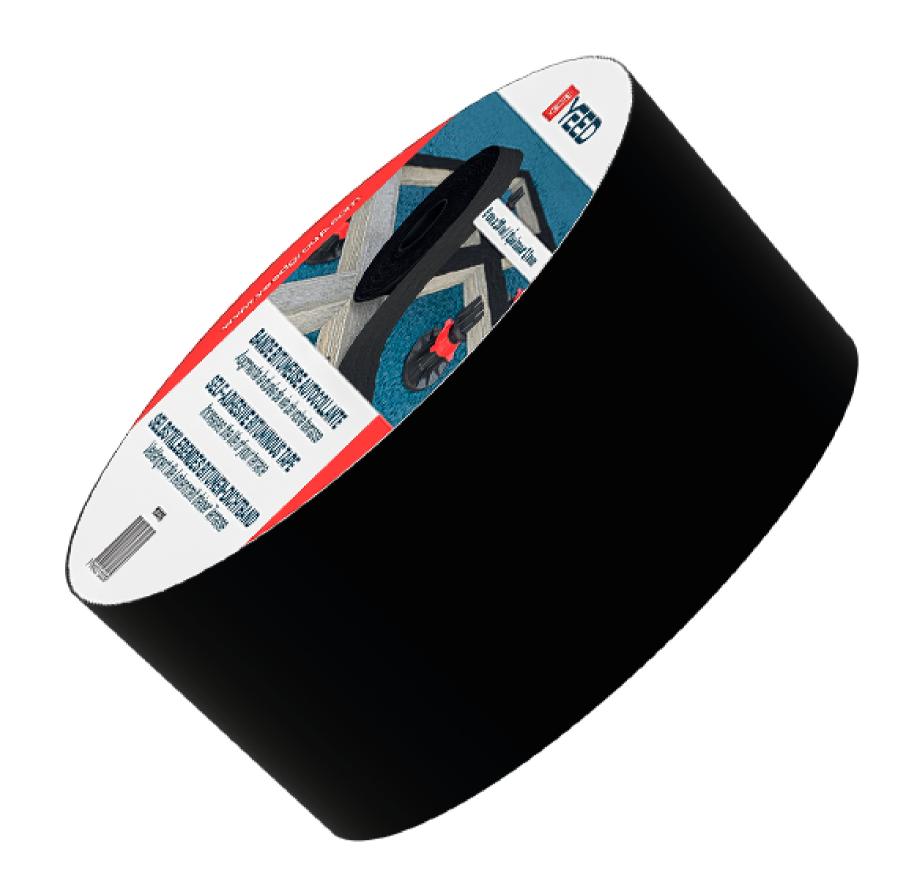

# Self adhesive bituminous tape

Protects the joists from moisture and prolongs the service life.

## **Application & Use**

Designed to protect joists against moisture and rainwater and thus increase the life of the terrace. 100% waterproof band.

Place the tape on a dry and clean support.

#### Technical Characteristics

Composition: bitumen, aluminum foil, silicone protection

Color: black

Origine: France

Garantee: 10 years

Conformity: norm DTU 43.1

Dimension: 8 cm x 20 ml

Thickness: 1,1 mm