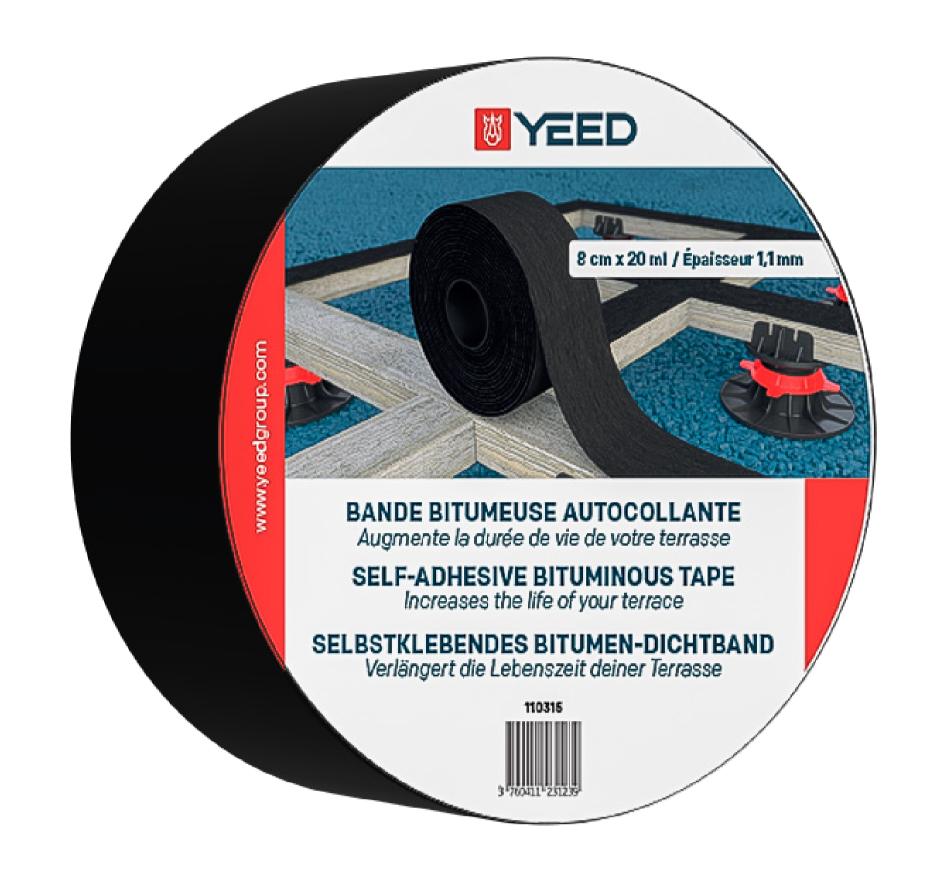

# Self adhesive bituminous tape

Protects the joists from moisture and prolongs the service life.

## **Application & Use**

Designed to protect joists against moisture and rainwater and thus increase the life of the terrace. 100% waterproof band.

Place the tape on a dry and clean support.

#### Technical Characteristics

Composition: bitumen, aluminum foil, silicone protection

Color: black

Origine: France

Garantee: 10 years

Conformity: norm DTU 43.1

Dimension: 8 cm x 20 ml

Thickness: 1,1 mm