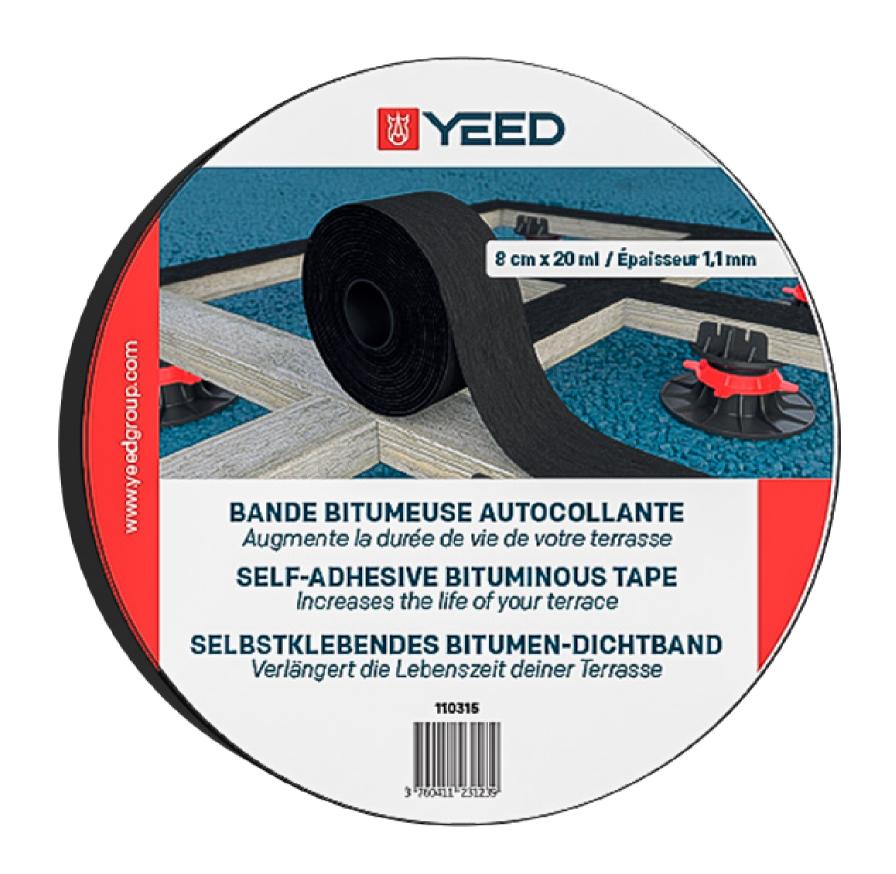

# Self adhesive bituminous tape

Protects the joists from moisture and prolongs the service life.

## **Application & Use**

Designed to protect joists against moisture and rainwater and thus increase the life of the terrace. 100% waterproof band.

Place the tape on a dry and clean support.

#### Technical Characteristics

Composition: bitumen, aluminum foil, silicone protection

Color: black

Origine: France

Garantee: 10 years

Conformity: norm DTU 43.1

Dimension: 8 cm x 20 ml

Thickness: 1,1 mm