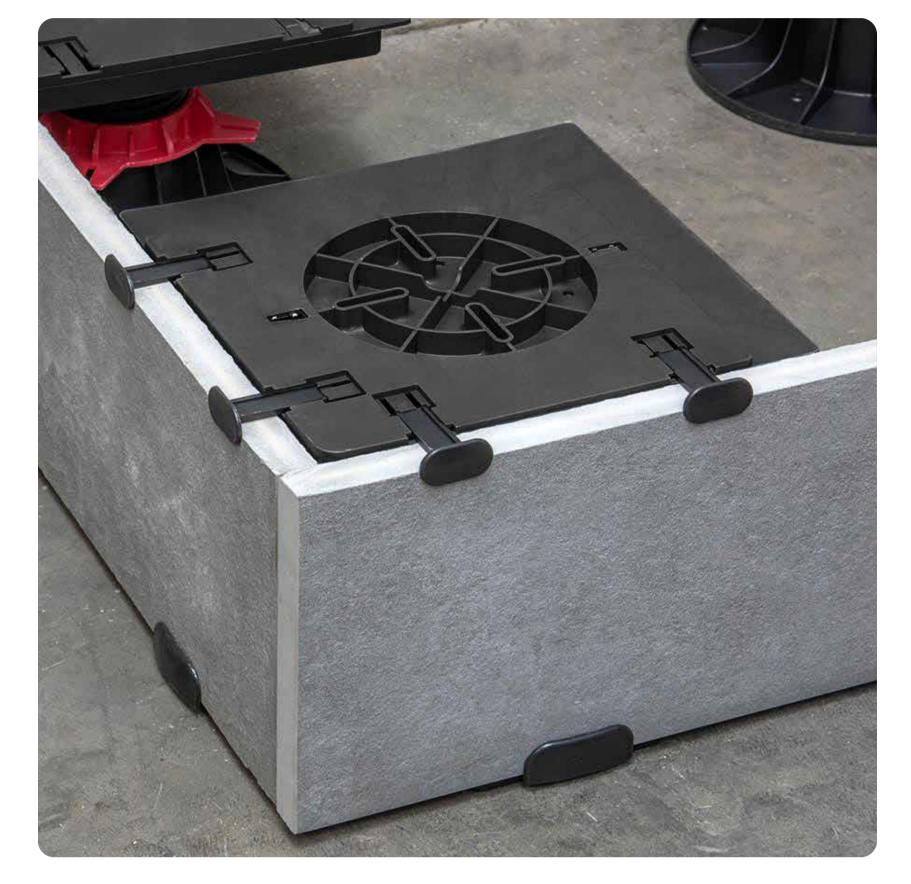

## Lateral support

Allows the side closure of the terrace.

Note: the lateral support must be attached to a slab plate.

## Product Advantages

Allows the lateral closure of a terrace by creating a riser or a stop finish. Associated with the slab plate it allows a finishing with plinth or the creation of stairs.

Compatible with adjustable studs except 8/20 mm and 25/40 mm.

Provide 2 supports for the dressing of an angle.

## **Technical Characteristics**

**Composition :** polypropylene (recycled and recyclable)

Color : black

- Allows the aesthetic finish of a terrace on pedestals
- Allows the side closure of the terrace in combination with the slab plate
- Allows the creation of stair steps
- It clips on the pedestal base without any fixing
- Breakable lugs to allow laying of slabs of any thickness