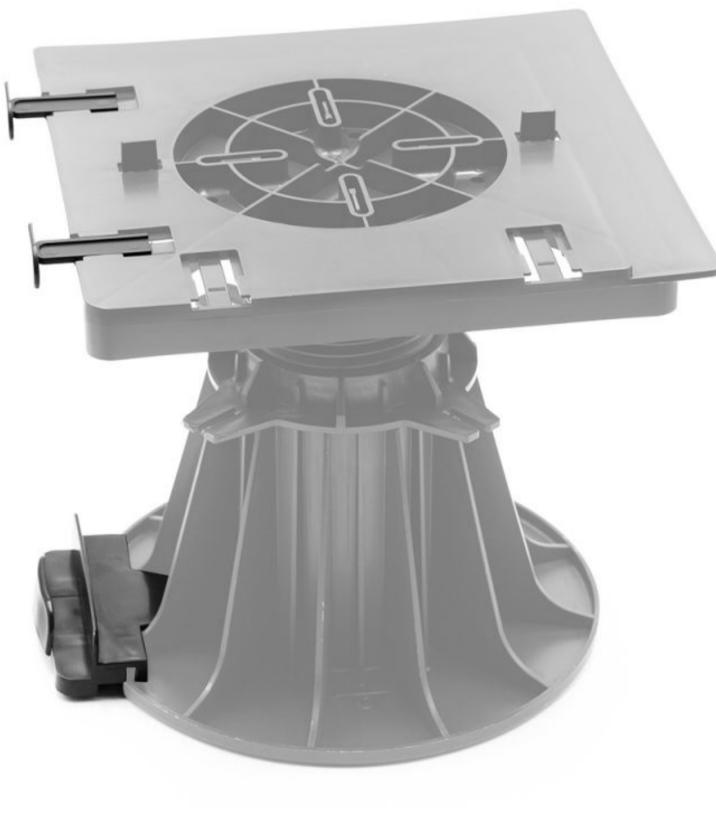

## Lateral support

Allows the side closure of the terrace.

Note: the lateral support must be attached to a slab plate.

## Product Advantages

Allows the lateral closure of a terrace by creating a riser or a stop finish. Associated with the slab plate it allows a finishing with plinth or the creation of stairs.

Compatible with adjustable studs except 8/20 mm and 25/40 mm.

## **Technical Characteristics**

**Composition :** polypropylene (recycled and recyclable)

Color : black

- Allows the aesthetic finish of a terrace on pedestals
- Allows the side closure of the terrace in combination with the slab plate
- Allows the creation of stair steps
- It clips on the pedestal base without any fixing
- Breakable lugs to allow laying of slabs of any thickness

Note: the product is not compatible with adjustable studs 8/20 mm and 25/40 mm.